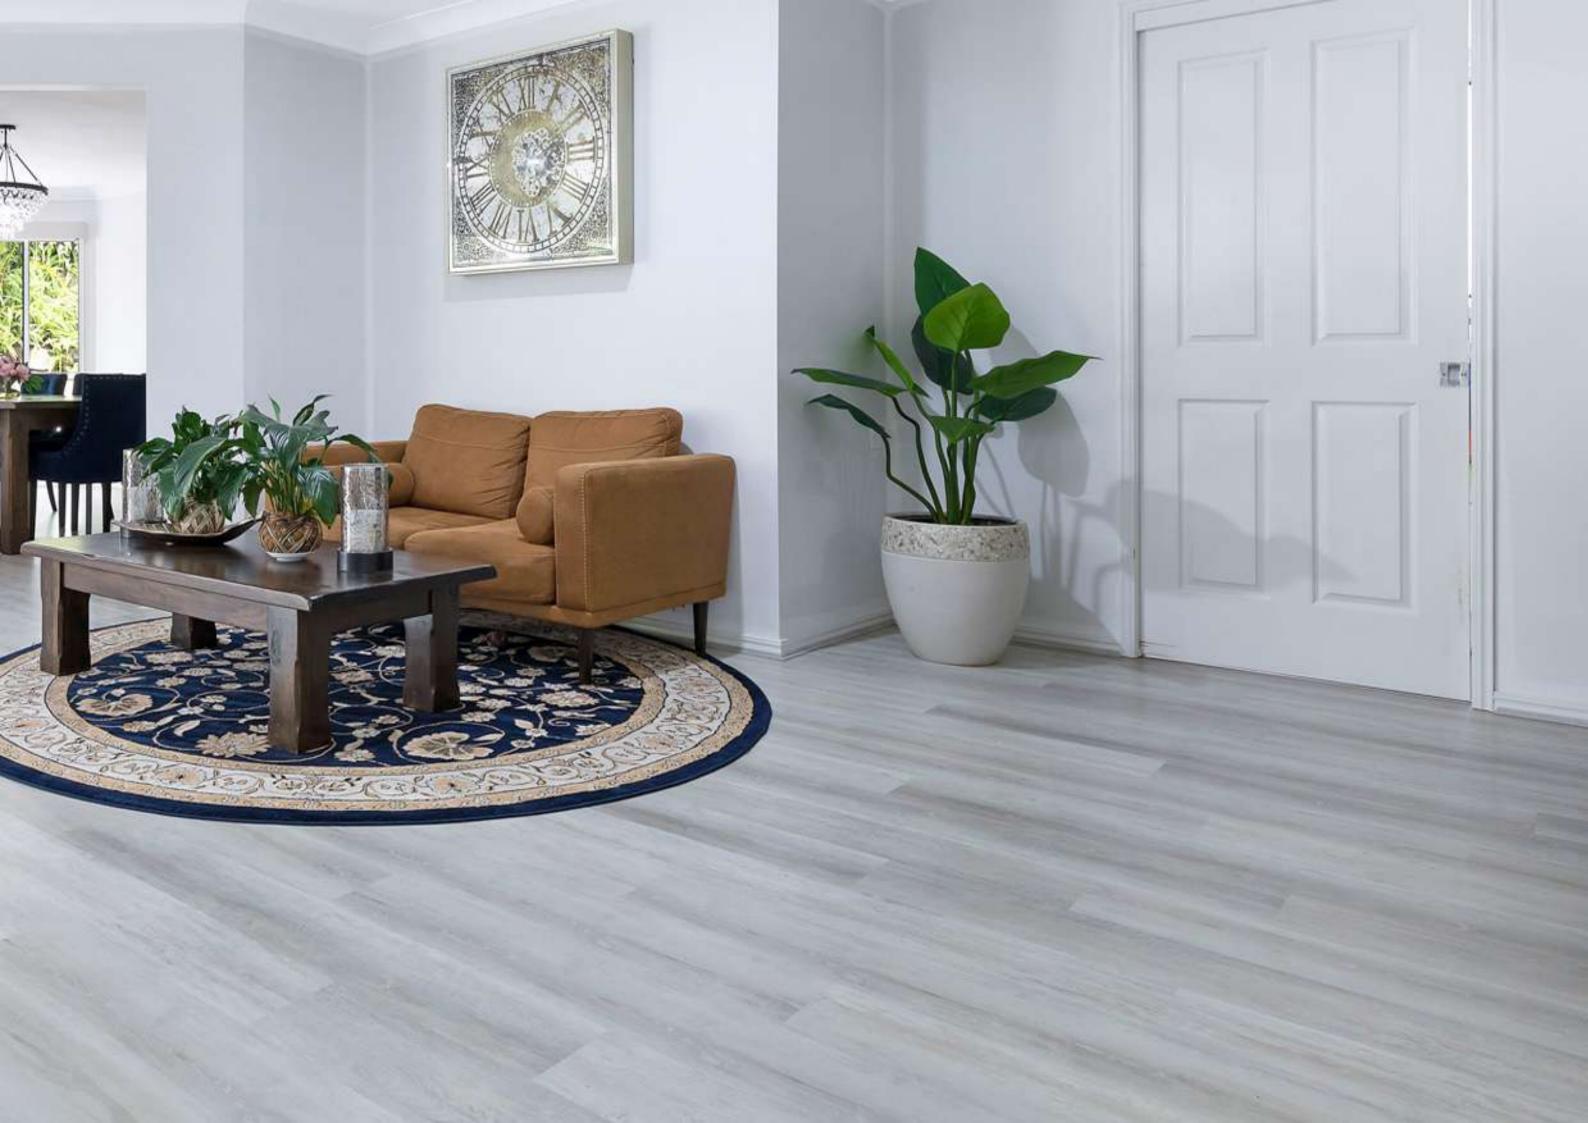

Introducing our **Oak Leaf Flooring** – a shade darker than the elegant Ash Oak, this option effortlessly blends hues of grey with subtle splashes of colour, adding depth to your space. If you're inclined towards a lighter aesthetic but not quite committed to honey tones, our Oak Leaf Flooring is the perfect choice to strike that balance of sophistication and versatility. Elevate your space with the nuanced beauty of our Oak Leaf Flooring.

## OAK LEAF 6MM

## OAK LEAF 6MM HYBRID FLOORING

- Bevel Micro V
- 8 Colour Options
- Plank Size: 1218 x 182 x 6mm
- 10 planks per box (area per box:
- 2.21676sqm) a cost effective solution
- Underlay IXPE: 1.5mm
- Embossed Surface with UV Coating (commercial grade)
- Lighter colour to brighten up your home
- Wear Layer: 0.5mm