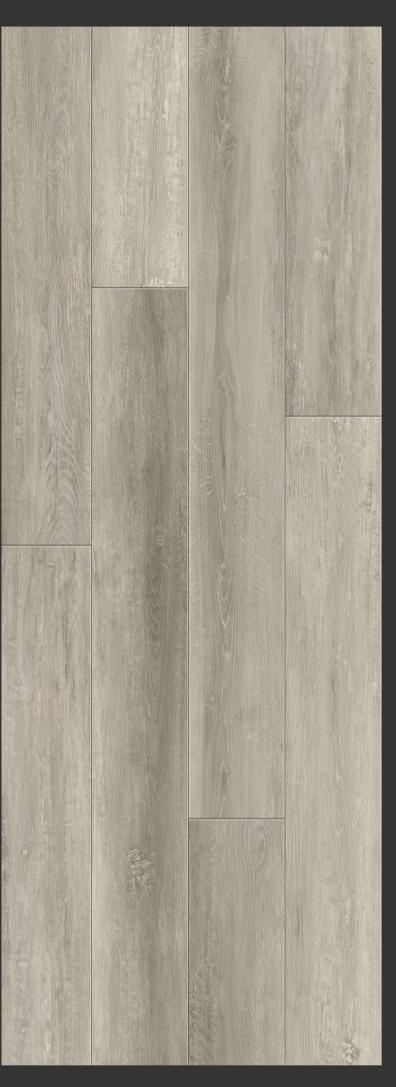

Introducing our **Oak Leaf Flooring** – a shade darker than the elegant Ash Oak, this option effortlessly blends hues of grey with subtle splashes of colour, adding depth to your space. If you're inclined towards a lighter aesthetic but not quite committed to honey tones, our Oak Leaf Flooring is the perfect choice to strike that balance of sophistication and versatility. Elevate your space with the nuanced beauty of our Oak Leaf Flooring.

## OAK LEAF 6MM

## OAK LEAF 6MM HYBRID FLOORING

- Bevel Micro V
- 8 Colour Options
- Plank Size: 1218 x 182 x 6mm
- 10 planks per box (area per box:
- 2.21676sqm) a cost effective solution
- Underlay IXPE: 1.5mm
- Embossed Surface with UV Coating (commercial grade)
- Lighter colour to brighten up your home
- Wear Layer: 0.5mm