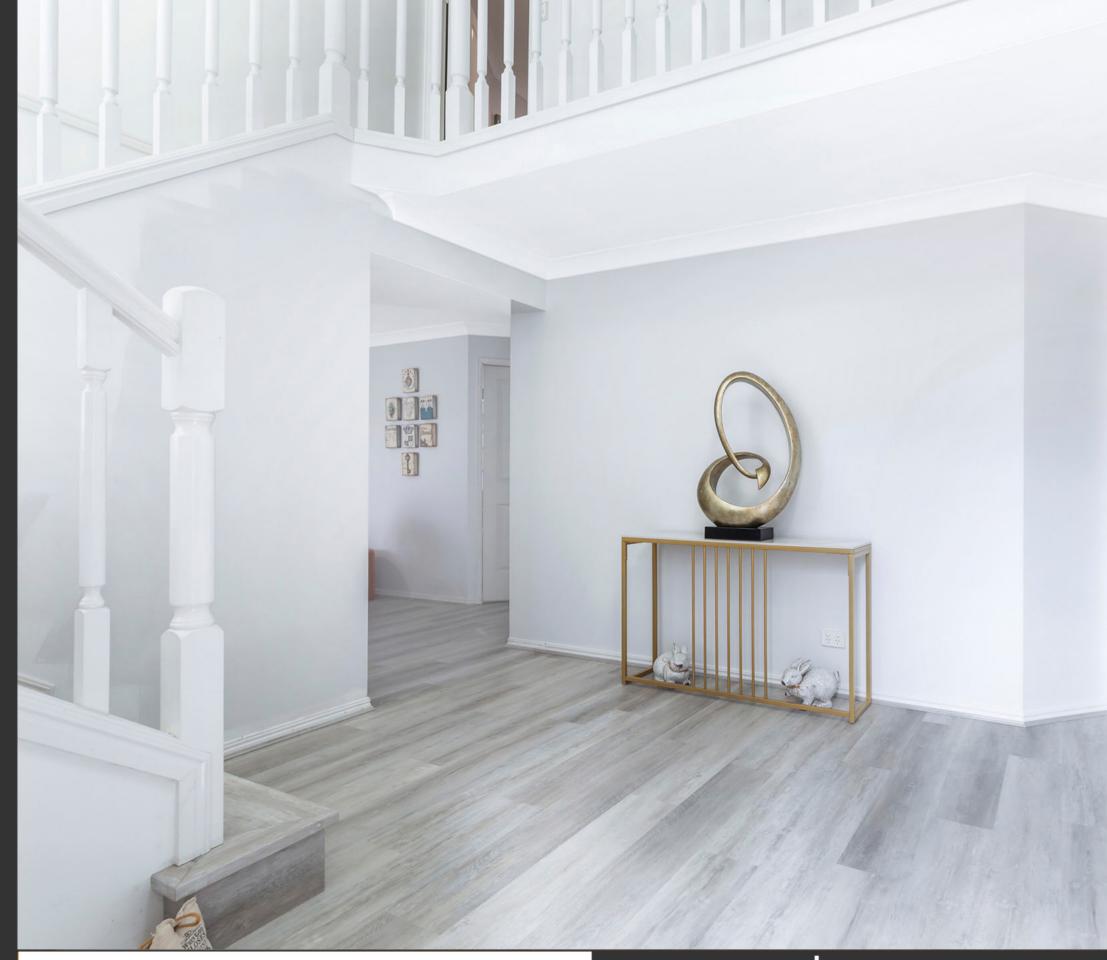

Introducing our **Oak Leaf Flooring** – a shade darker than the elegant Ash Oak, this option effortlessly blends hues of grey with subtle splashes of colour, adding depth to your space. If you're inclined towards a lighter aesthetic but not quite committed to honey tones, our Oak Leaf Flooring is the perfect choice to strike that balance of sophistication and versatility. Elevate your space with the nuanced beauty of our Oak Leaf Flooring.

## OAK LEAF 6MM

## OAK LEAF 6MM HYBRID FLOORING

- Bevel Micro V
- 8 Colour Options
- Plank Size: 1218 x 182 x 6mm
- 10 planks per box (area per box:
- 2.21676sqm) a cost effective solution
- Underlay IXPE: 1.5mm
- Embossed Surface with UV Coating (commercial grade)
- Lighter colour to brighten up your home
- Wear Layer: 0.5mm