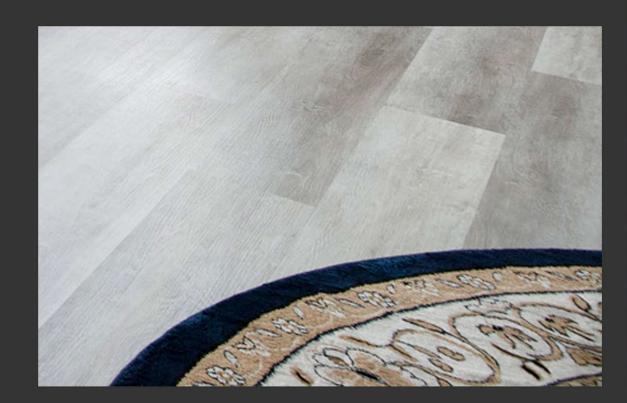

Introducing our **Oak Leaf Flooring** – a shade darker than the elegant Ash Oak, this option effortlessly blends hues of grey with subtle splashes of colour, adding depth to your space. If you're inclined towards a lighter aesthetic but not quite committed to honey tones, our Oak Leaf Flooring is the perfect choice to strike that balance of sophistication and versatility. Elevate your space with the nuanced beauty of our Oak Leaf Flooring.

## OAK LEAF 6MM

## OAK LEAF 6MM HYBRID FLOORING

- Bevel Micro V
- 8 Colour Options
- Plank Size: 1218 x 182 x 6mm
- 10 planks per box (area per box:
- 2.21676sqm) a cost effective solution
- Underlay IXPE: 1.5mm
- Embossed Surface with UV Coating (commercial grade)
- Lighter colour to brighten up your home
- Wear Layer: 0.5mm