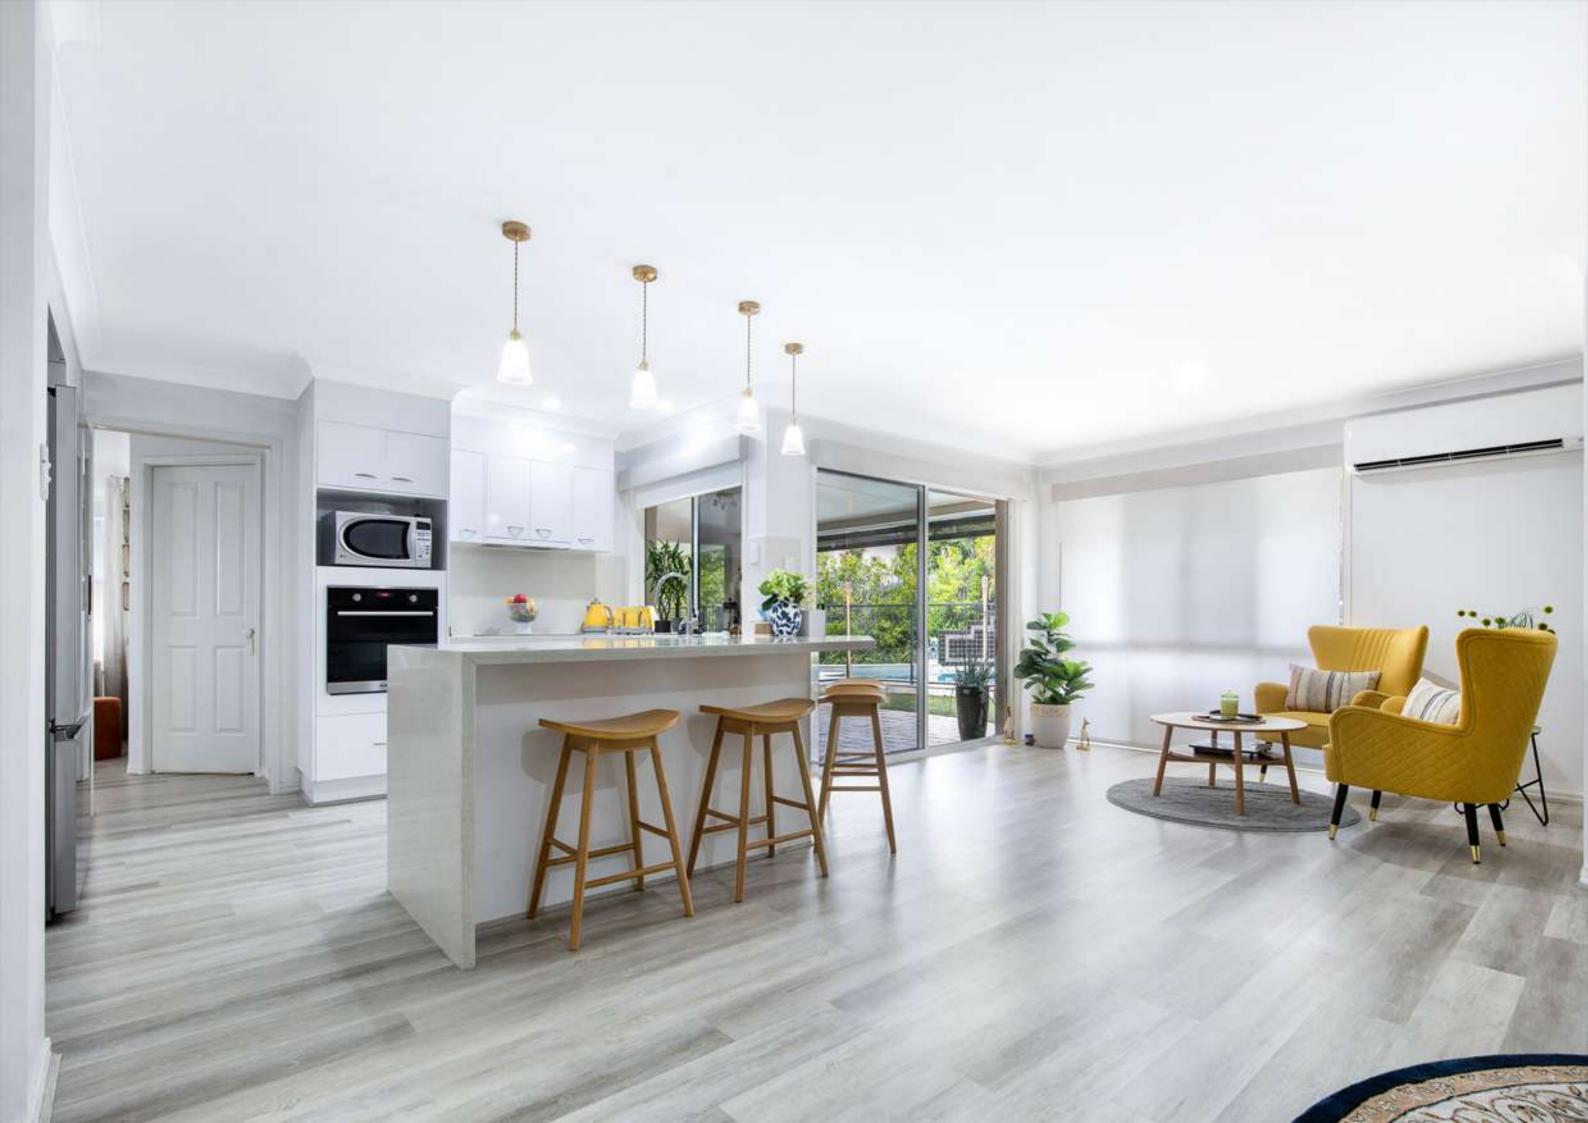

Introducing our **Oak Leaf Flooring** – a shade darker than the elegant Ash Oak, this option effortlessly blends hues of grey with subtle splashes of colour, adding depth to your space. If you're inclined towards a lighter aesthetic but not quite committed to honey tones, our Oak Leaf Flooring is the perfect choice to strike that balance of sophistication and versatility. Elevate your space with the nuanced beauty of our Oak Leaf Flooring.

## OAK LEAF 6MM HYBRID FLOORING

- Bevel Micro V
- 8 Colour Options
- Plank Size: 1218 x 182 x 6mm
- 10 planks per box (area per box:
- 2.21676sqm) a cost effective solution
- Underlay IXPE: 1.5mm
- Embossed Surface with UV Coating (commercial grade)
- Lighter colour to brighten up your home
- Wear Layer: 0.5mm