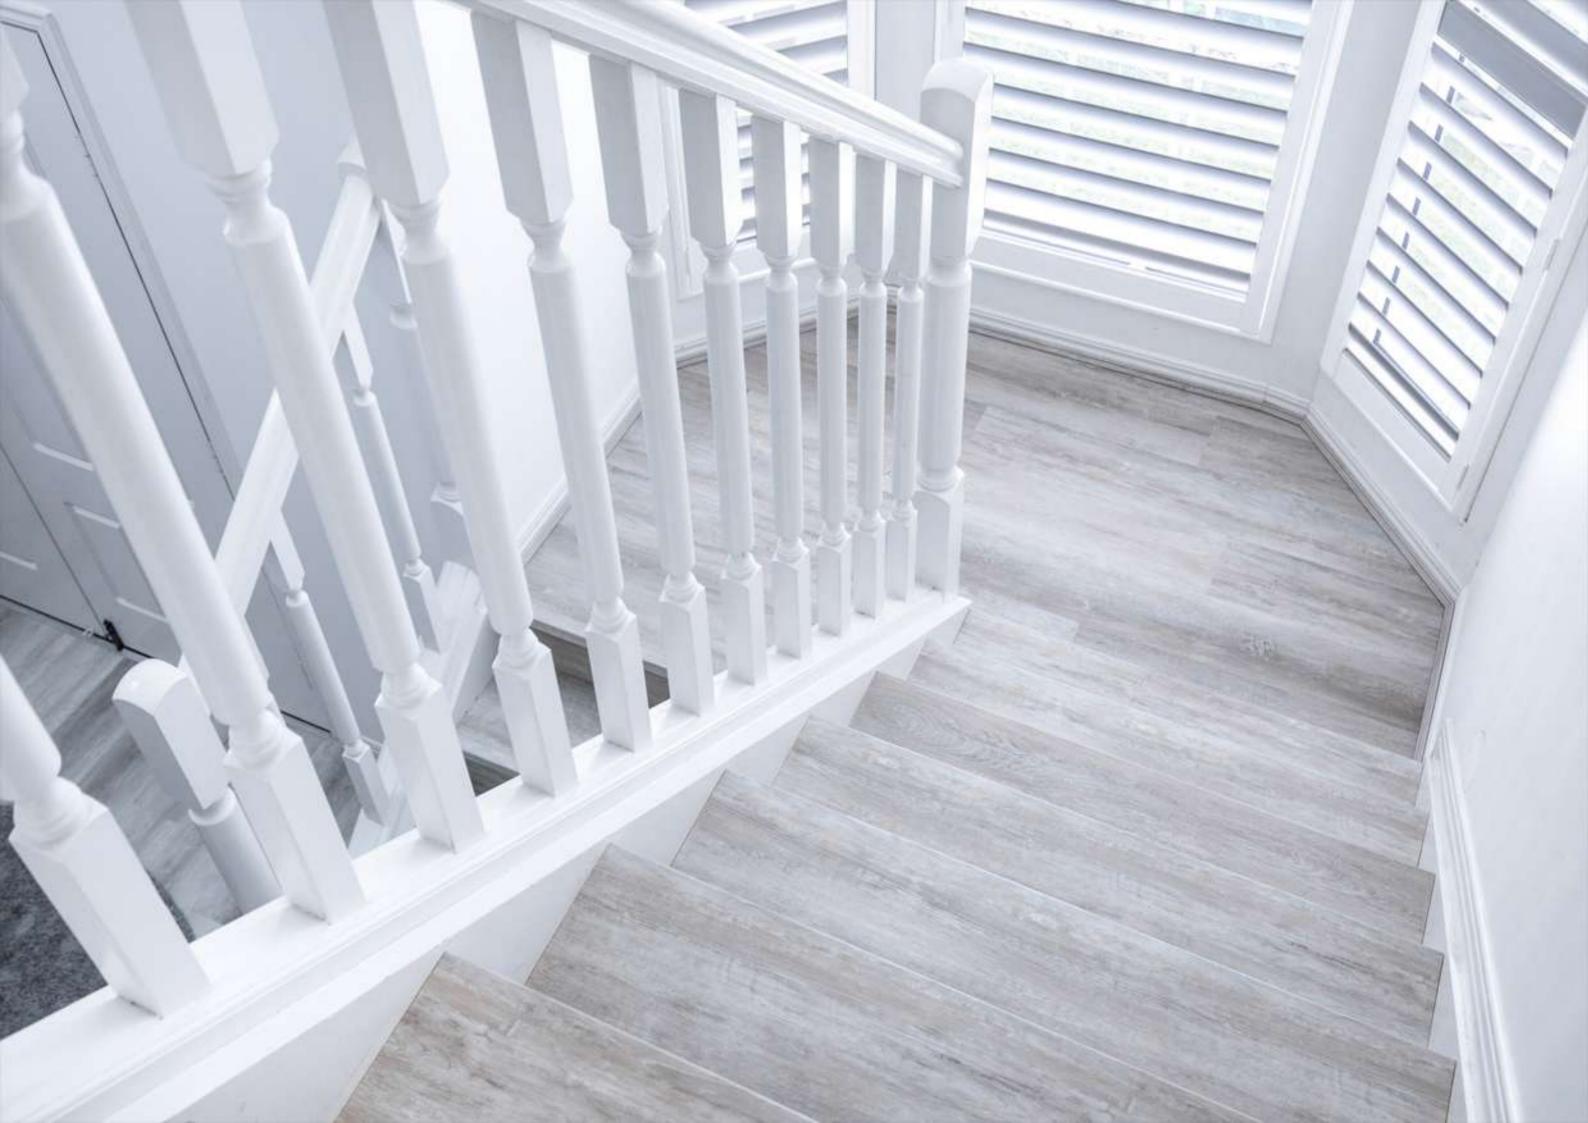

Introducing our **Oak Leaf Flooring** – a shade darker than the elegant Ash Oak, this option effortlessly blends hues of grey with subtle splashes of colour, adding depth to your space. If you're inclined towards a lighter aesthetic but not quite committed to honey tones, our Oak Leaf Flooring is the perfect choice to strike that balance of sophistication and versatility. Elevate your space with the nuanced beauty of our Oak Leaf Flooring.

## OAK LEAF 6MM

## OAK LEAF 6MM HYBRID FLOORING

- Bevel Micro V
- 8 Colour Options
- Plank Size: 1218 x 182 x 6mm
- 10 planks per box (area per box:
- 2.21676sqm) a cost effective solution
- Underlay IXPE: 1.5mm
- Embossed Surface with UV Coating (commercial grade)
- Lighter colour to brighten up your home
- Wear Layer: 0.5mm