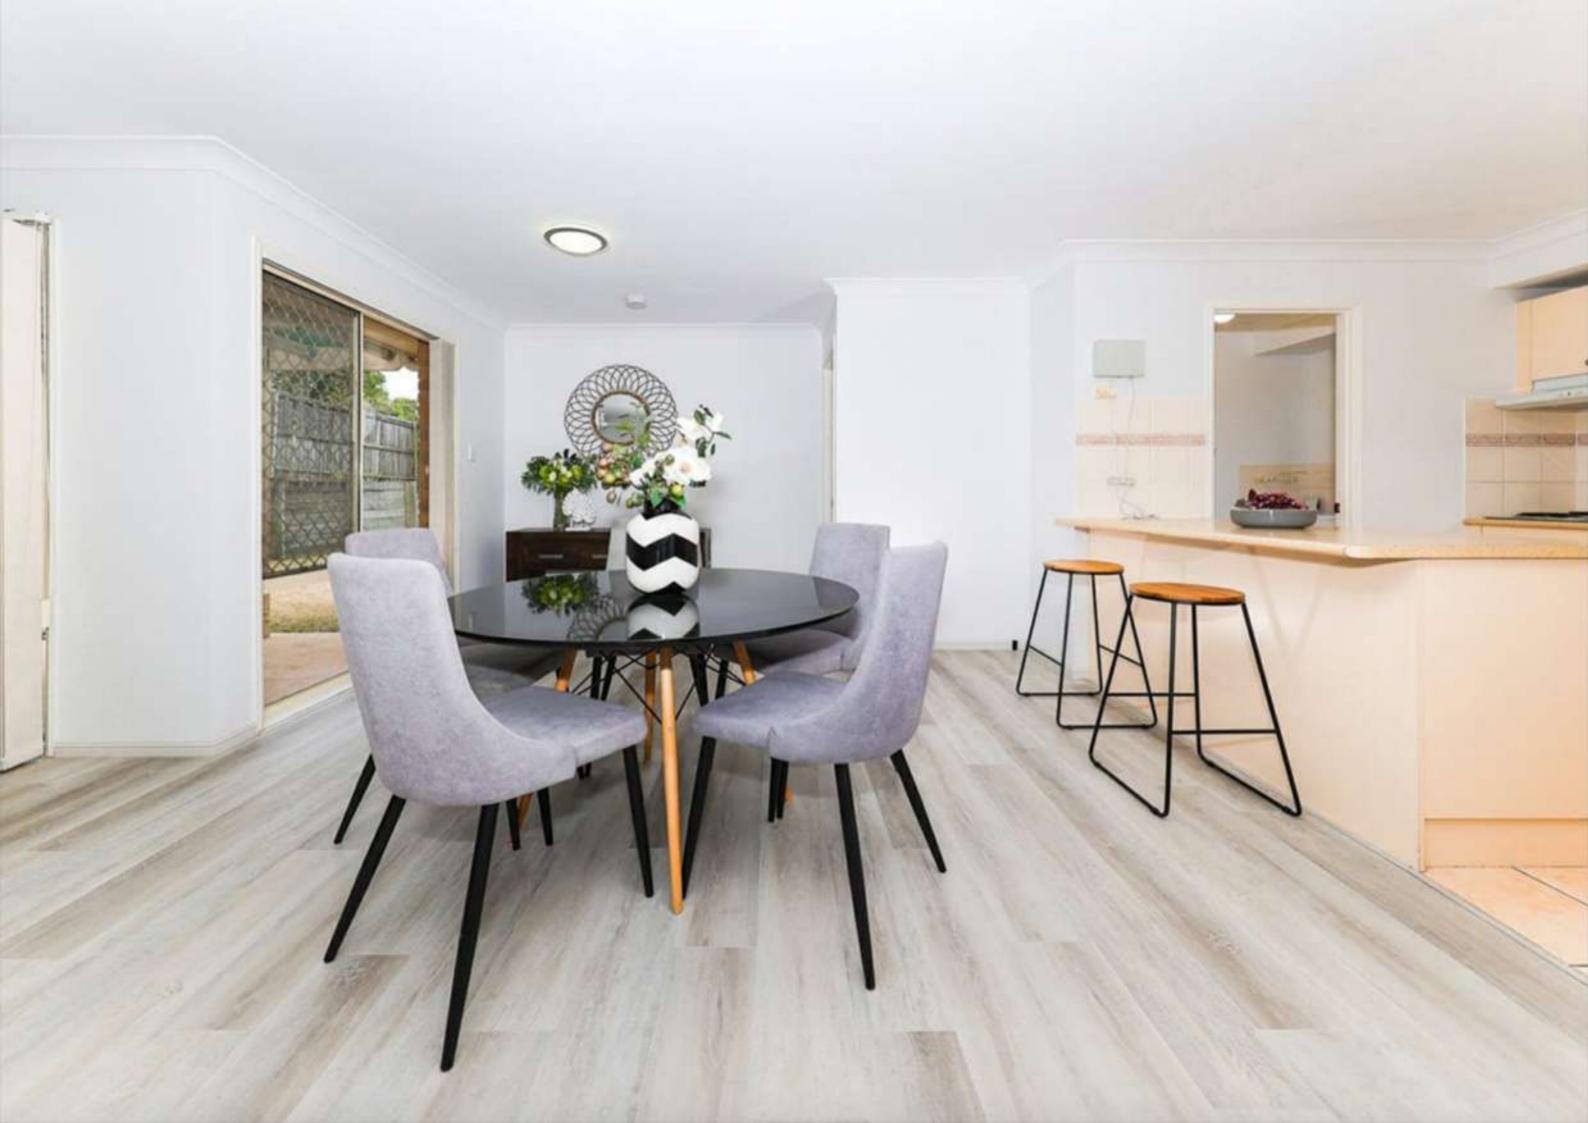

Introducing our **Oak Leaf Flooring** – a shade darker than the elegant Ash Oak, this option effortlessly blends hues of grey with subtle splashes of colour, adding depth to your space. If you're inclined towards a lighter aesthetic but not quite committed to honey tones, our Oak Leaf Flooring is the perfect choice to strike that balance of sophistication and versatility. Elevate your space with the nuanced beauty of our Oak Leaf Flooring.

## OAK LEAF 6MM HYBRID FLOORING

- Bevel Micro V
- 8 Colour Options
- Plank Size: 1218 x 182 x 6mm
- 10 planks per box (area per box:
- 2.21676sqm) a cost effective solution
- Underlay IXPE: 1.5mm
- Embossed Surface with UV Coating (commercial grade)
- Lighter colour to brighten up your home
- Wear Layer: 0.5mm