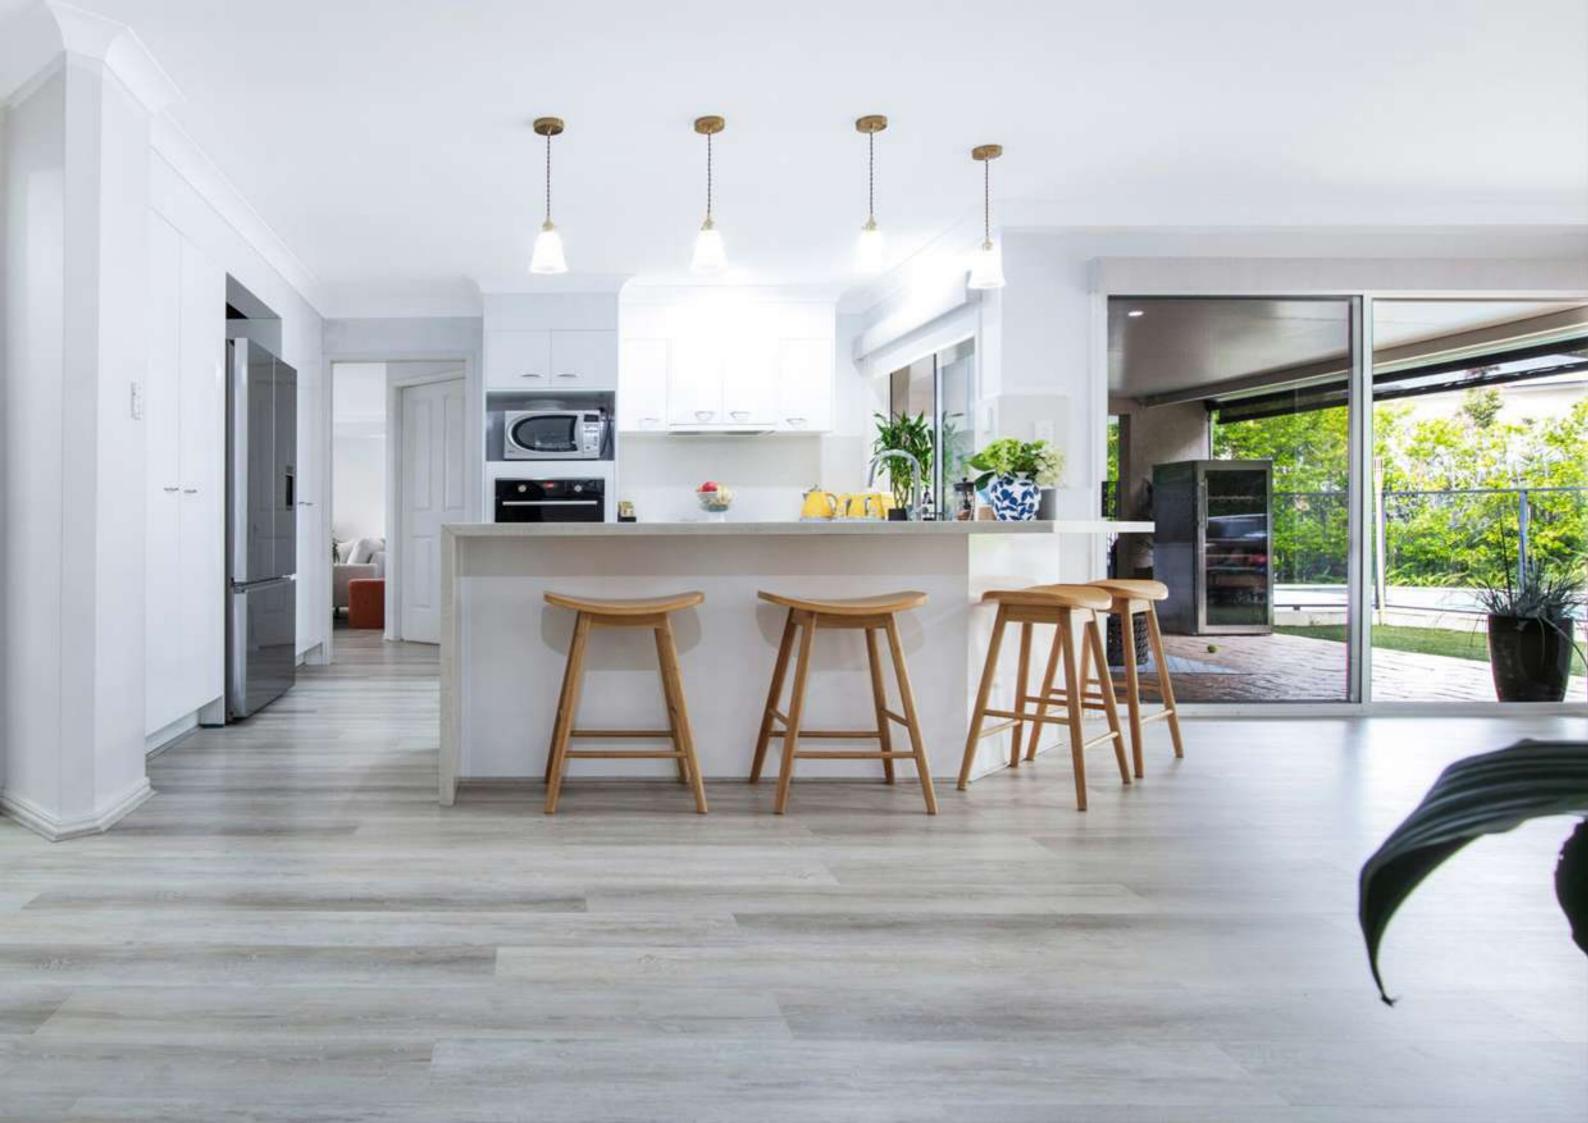

Introducing our **Oak Leaf Flooring** – a shade darker than the elegant Ash Oak, this option effortlessly blends hues of grey with subtle splashes of colour, adding depth to your space. If you're inclined towards a lighter aesthetic but not quite committed to honey tones, our Oak Leaf Flooring is the perfect choice to strike that balance of sophistication and versatility. Elevate your space with the nuanced beauty of our Oak Leaf Flooring.

## OAK LEAF 6MM HYBRID FLOORING

- Bevel Micro V
- 8 Colour Options
- Plank Size: 1218 x 182 x 6mm
- 10 planks per box (area per box:
- 2.21676sqm) a cost effective solution
- Underlay IXPE: 1.5mm
- Embossed Surface with UV Coating (commercial grade)
- Lighter colour to brighten up your home
- Wear Layer: 0.5mm