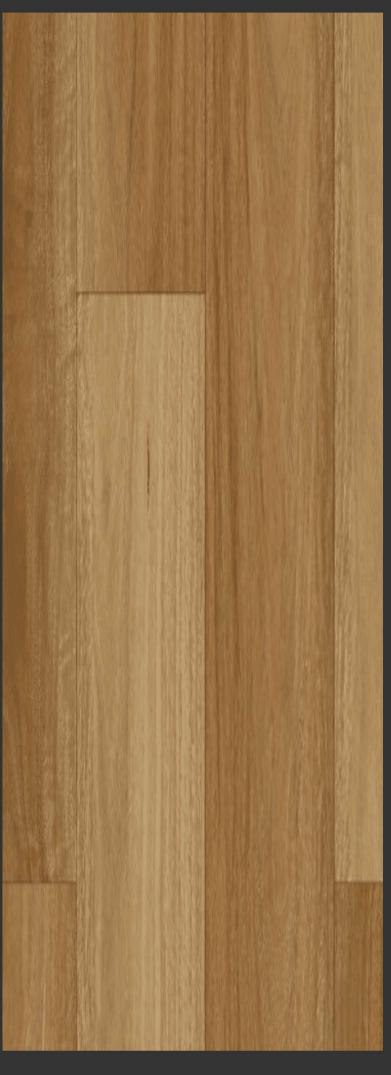

Immerse your space in the warmth of darker honey tones and unparalleled durability with our Native Blackbutt Flooring. This exceptional hybrid option is the ideal choice for those aiming to infuse light into any room. Elevate your client's home by introducing the perfect blend of sophistication and luminosity with our Native Blackbutt Hybrid Flooring. Lighten up their living space with this inviting and enduring flooring solution.

## NATIVE BLACKBUTT 6MM HYBRID FLOORING

- Bevel Micro V
- 8 Colour Options
- Plank Size: 1218 x 182 x 6mm
- 10 planks per box (area per box:
- 2.21676sqm) a cost effective solution
- Underlay IXPE: 1.5mm
- Embossed Surface with UV Coating (commercial grade)
- Lighter colour to brighten up your home
- Wear Layer: 0.5mm