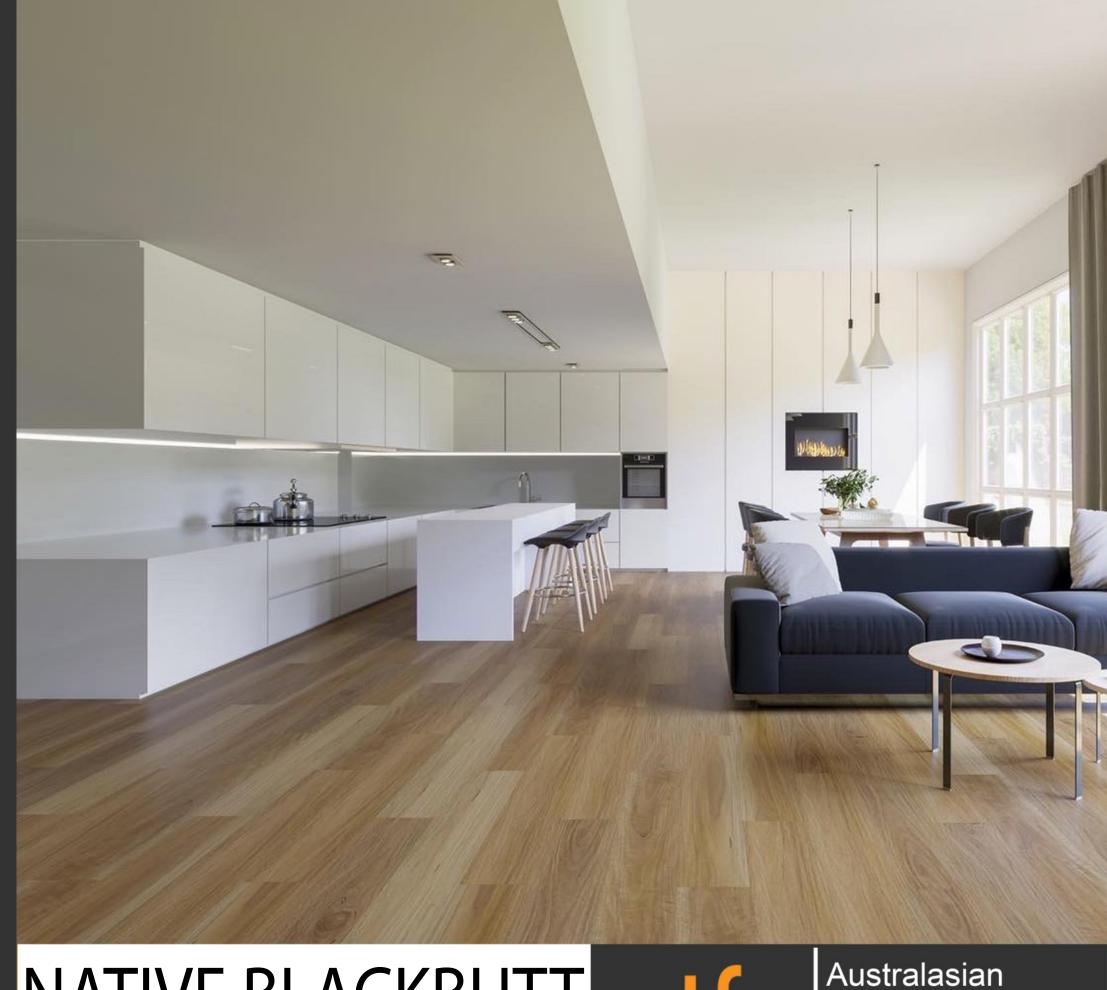

Immerse your space in the warmth of darker honey tones and unparalleled durability with our Native Blackbutt Flooring. This exceptional hybrid option is the ideal choice for those aiming to infuse light into any room. Elevate your client's home by introducing the perfect blend of sophistication and luminosity with our Native Blackbutt Hybrid Flooring. Lighten up their living space with this inviting and enduring flooring solution.

www.homelyflooring.com.au

NATIVE BLACKBUTT 6MM

Timber Flooring
Association®

Local professionals, world-class standards.

## NATIVE BLACKBUTT 6MM HYBRID FLOORING

- Bevel Micro V
- 8 Colour Options
- Plank Size: 1218 x 182 x 6mm
- 10 planks per box (area per box:
- 2.21676sqm) a cost effective solution
- Underlay IXPE: 1.5mm
- Embossed Surface with UV Coating (commercial grade)
- Lighter colour to brighten up your home
- Wear Layer: 0.5mm