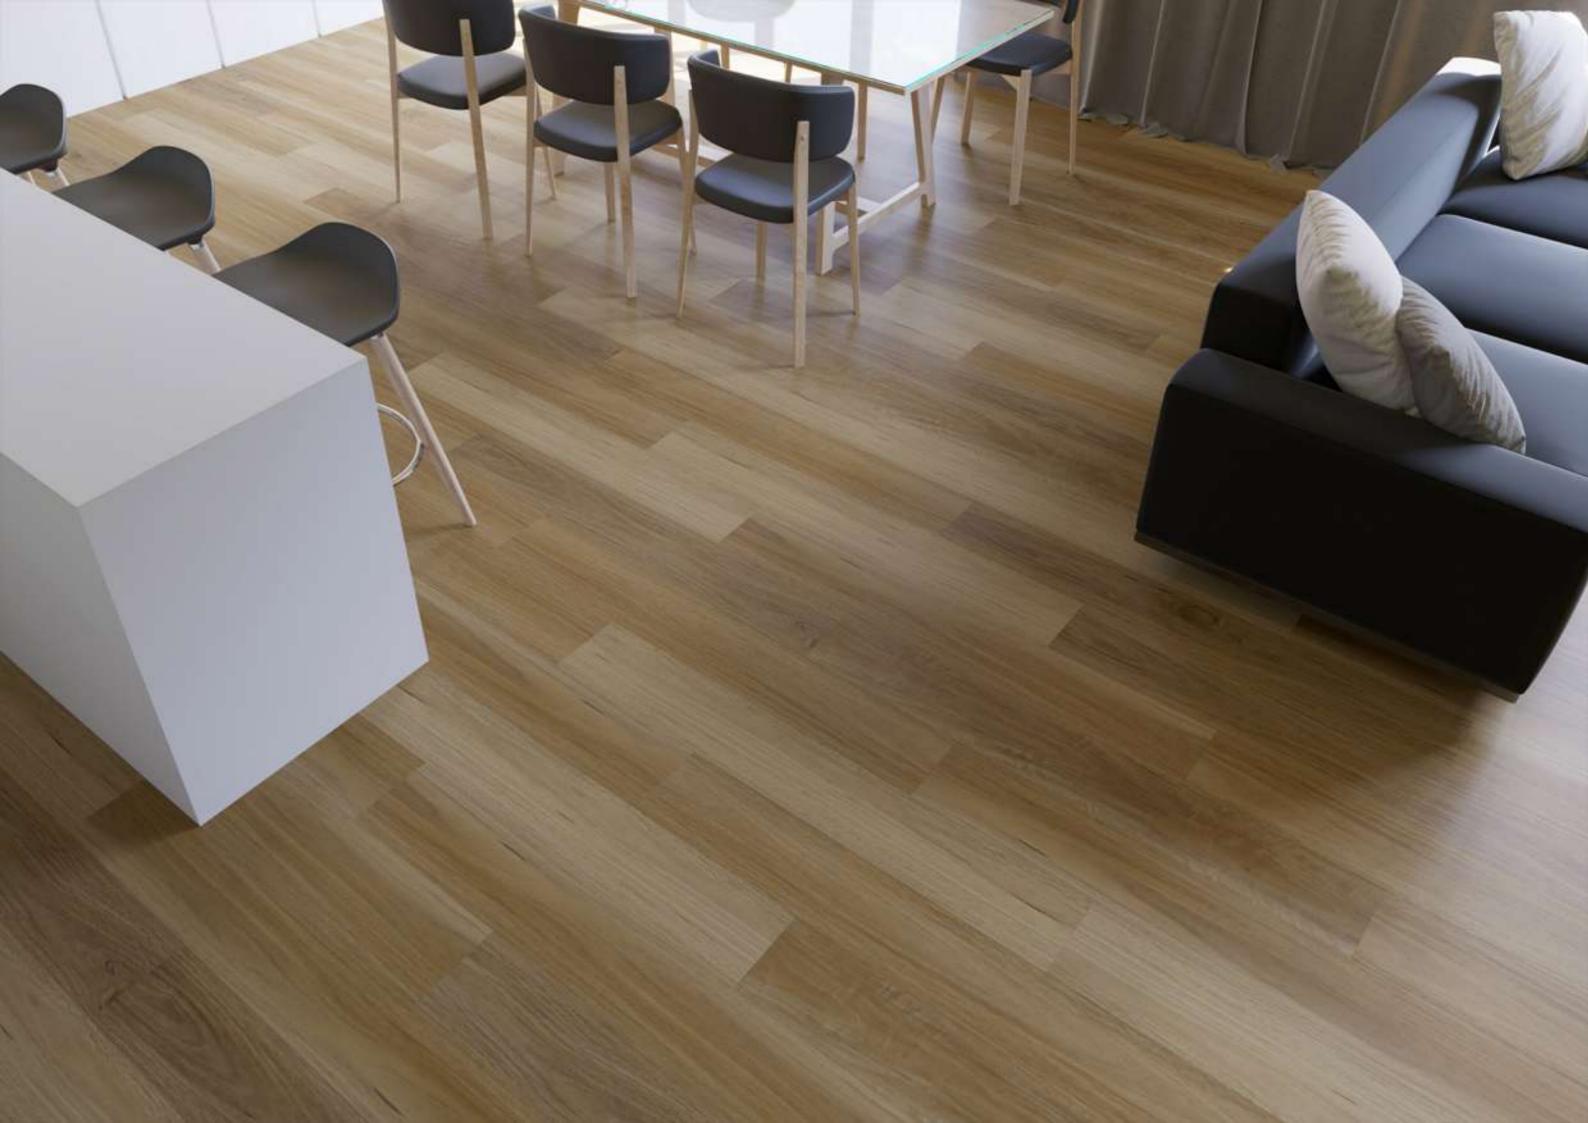

FLOORING SOLUTIONS TO MAKE YOUR HOUSE A HOME

The Red Stag Range is a masterpiece in hybrid flooring, showcasing 8 stunning colours and boasting a substantial 6mm thickness. Crafted with precision, this collection seamlessly blends aesthetic appeal with unmatched resilience, making it a standout choice for those who seek both style and durability.

Immerse your space in the warmth of darker honey tones and unparalleled durability with our Native Blackbutt Flooring. This exceptional hybrid option is the ideal choice for those aiming to infuse light into any room. Elevate your client's home by introducing the perfect blend of sophistication and luminosity with our Native Blackbutt Hybrid Flooring. Lighten up their living space with this inviting and enduring flooring solution.

www.homelyflooring.com.au

NATIVE BLACKBUTT 6MM

Timber Flooring
Association®

Local professionals, world-class standards.

## NATIVE BLACKBUTT 6MM HYBRID FLOORING

- Bevel Micro V
- 8 Colour Options
- Plank Size: 1218 x 182 x 6mm
- 10 planks per box (area per box:
- 2.21676sqm) a cost effective solution
- Underlay IXPE: 1.5mm
- Embossed Surface with UV Coating (commercial grade)
- Lighter colour to brighten up your home
- Wear Layer: 0.5mm