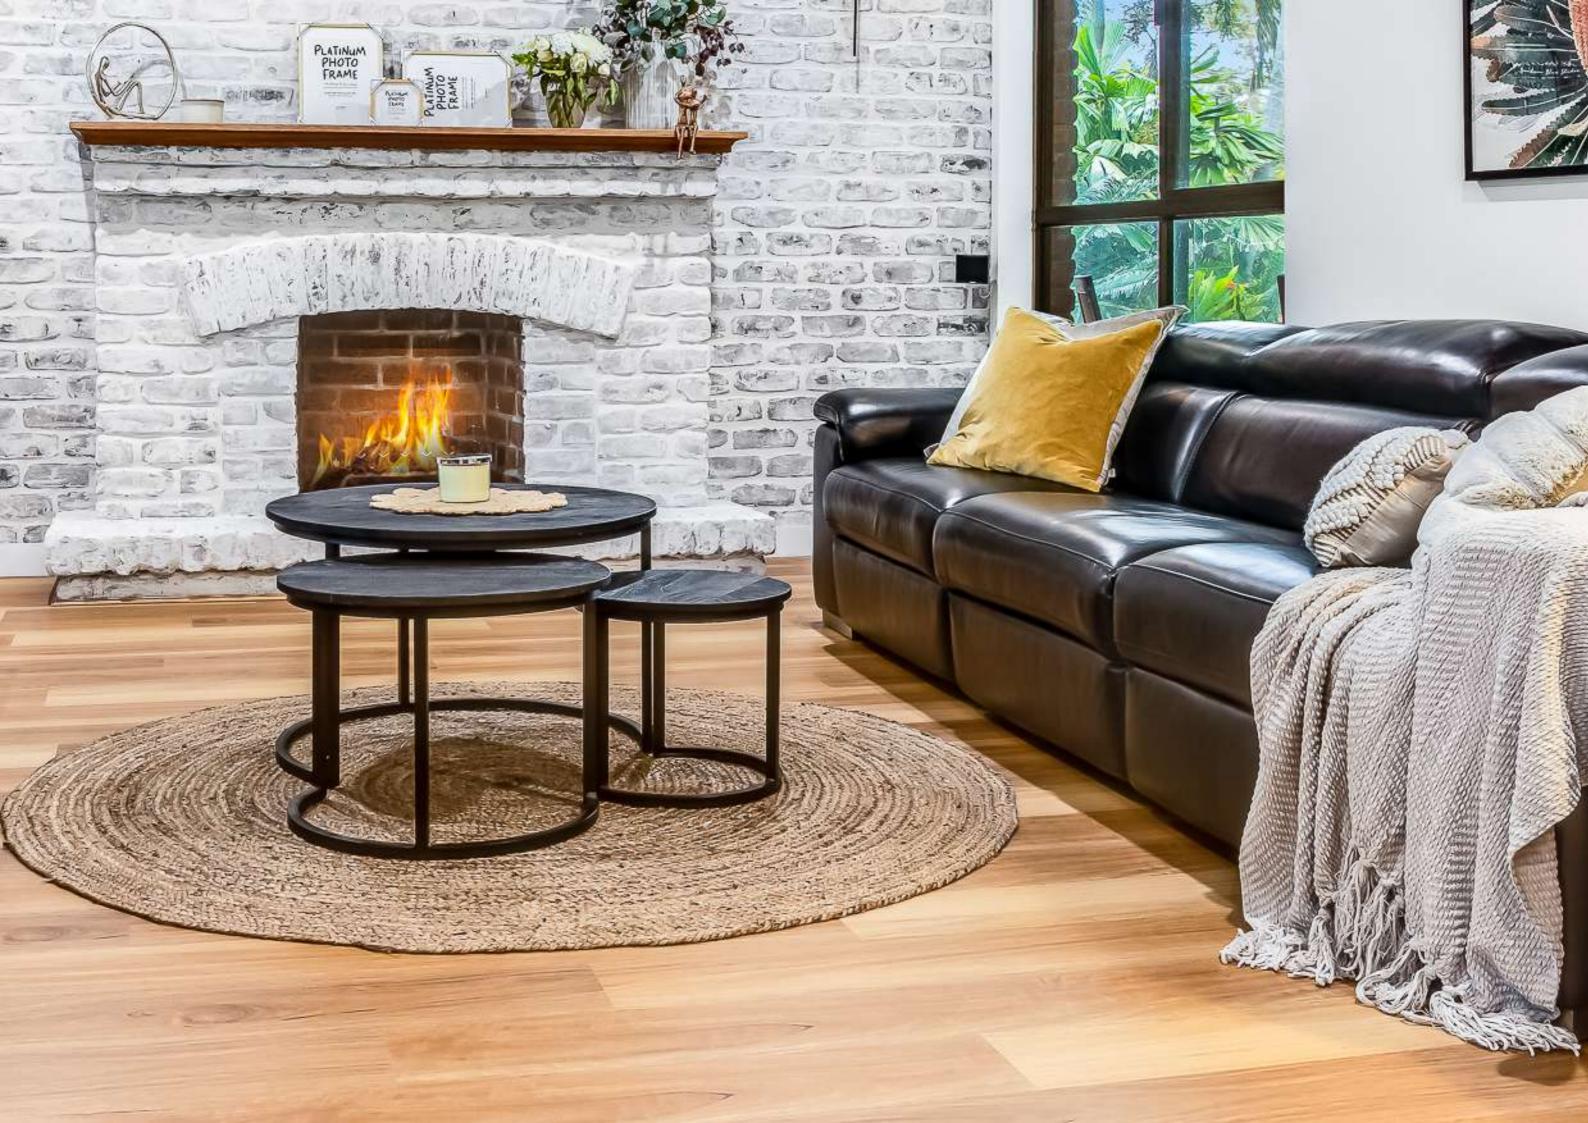

Immerse your space in the warmth of darker honey tones and unparalleled durability with our Native Blackbutt Flooring. This exceptional hybrid option is the ideal choice for those aiming to infuse light into any room. Elevate your client's home by introducing the perfect blend of sophistication and luminosity with our Native Blackbutt Hybrid Flooring. Lighten up their living space with this inviting and enduring flooring solution.

## NATIVE BLACKBUTT 6MM HYBRID FLOORING

- Bevel Micro V
- 8 Colour Options
- Plank Size: 1218 x 182 x 6mm
- 10 planks per box (area per box:
- 2.21676sqm) a cost effective solution
- Underlay IXPE: 1.5mm
- Embossed Surface with UV Coating (commercial grade)
- Lighter colour to brighten up your home
- Wear Layer: 0.5mm