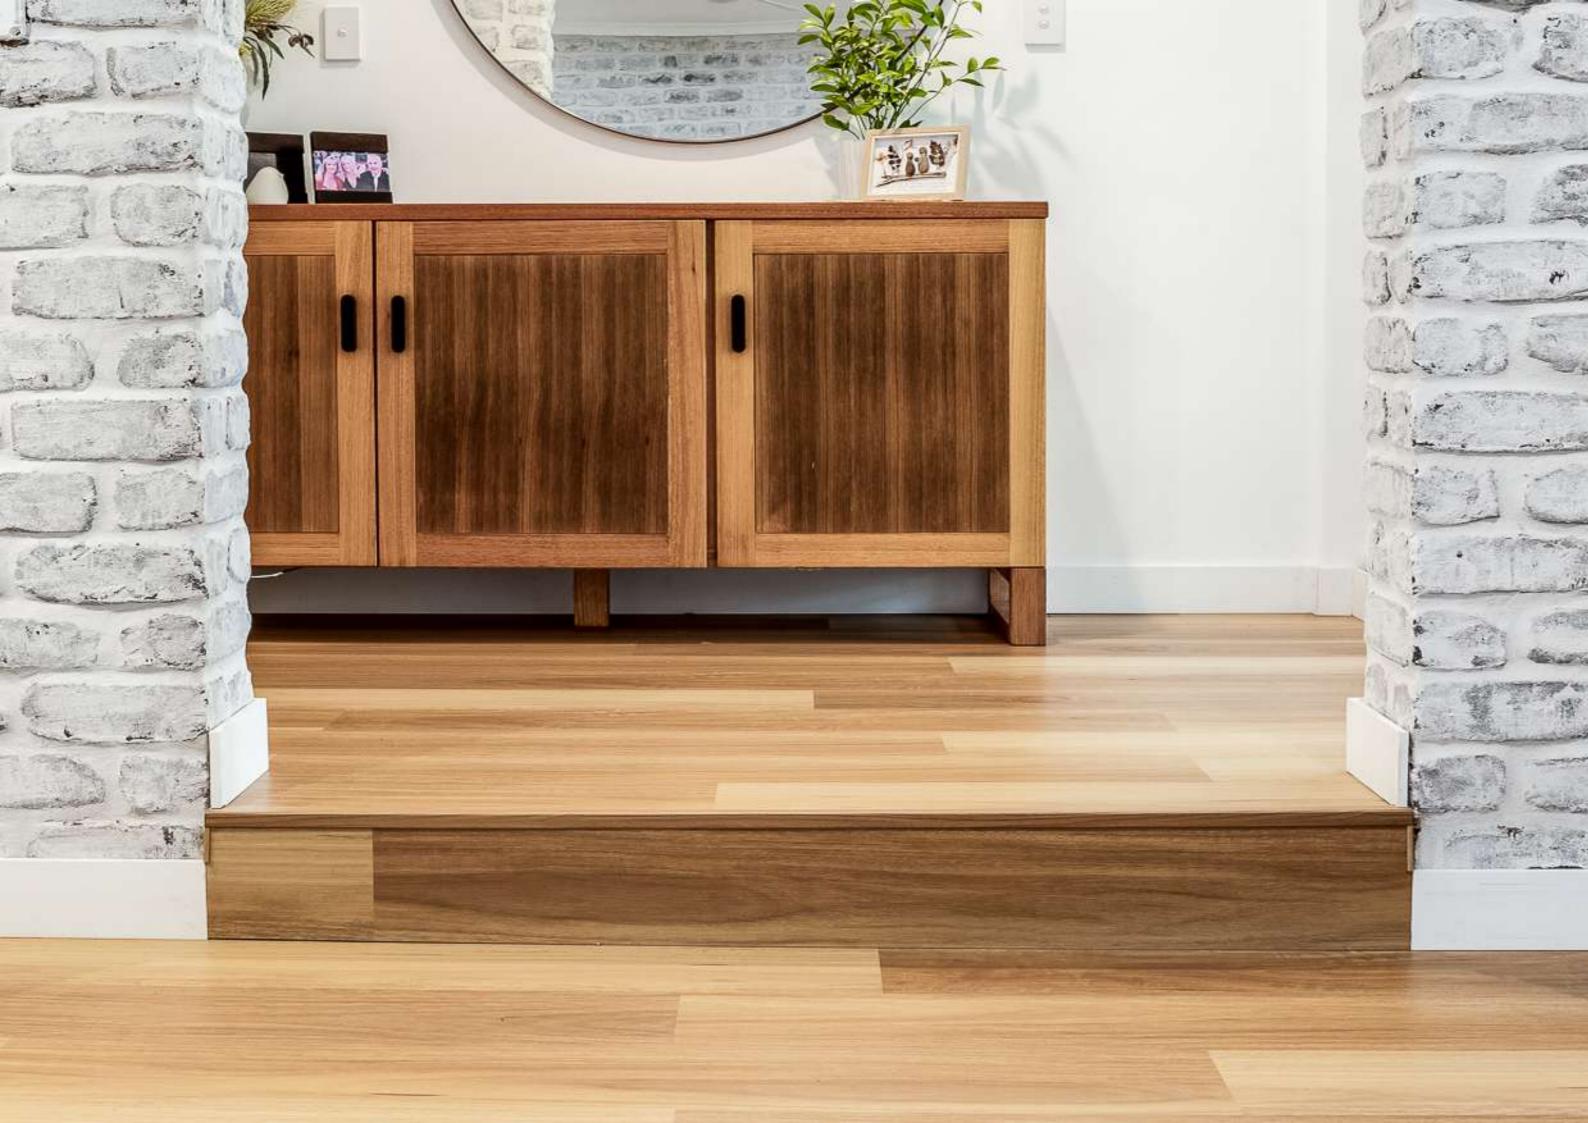

Immerse your space in the warmth of darker honey tones and unparalleled durability with our Native Blackbutt Flooring. This exceptional hybrid option is the ideal choice for those aiming to infuse light into any room. Elevate your client's home by introducing the perfect blend of sophistication and luminosity with our Native Blackbutt Hybrid Flooring. Lighten up their living space with this inviting and enduring flooring solution.

## NATIVE BLACKBUTT 6MM HYBRID FLOORING

- Bevel Micro V
- 8 Colour Options
- Plank Size: 1218 x 182 x 6mm
- 10 planks per box (area per box:
- 2.21676sqm) a cost effective solution
- Underlay IXPE: 1.5mm
- Embossed Surface with UV Coating (commercial grade)
- Lighter colour to brighten up your home
- Wear Layer: 0.5mm