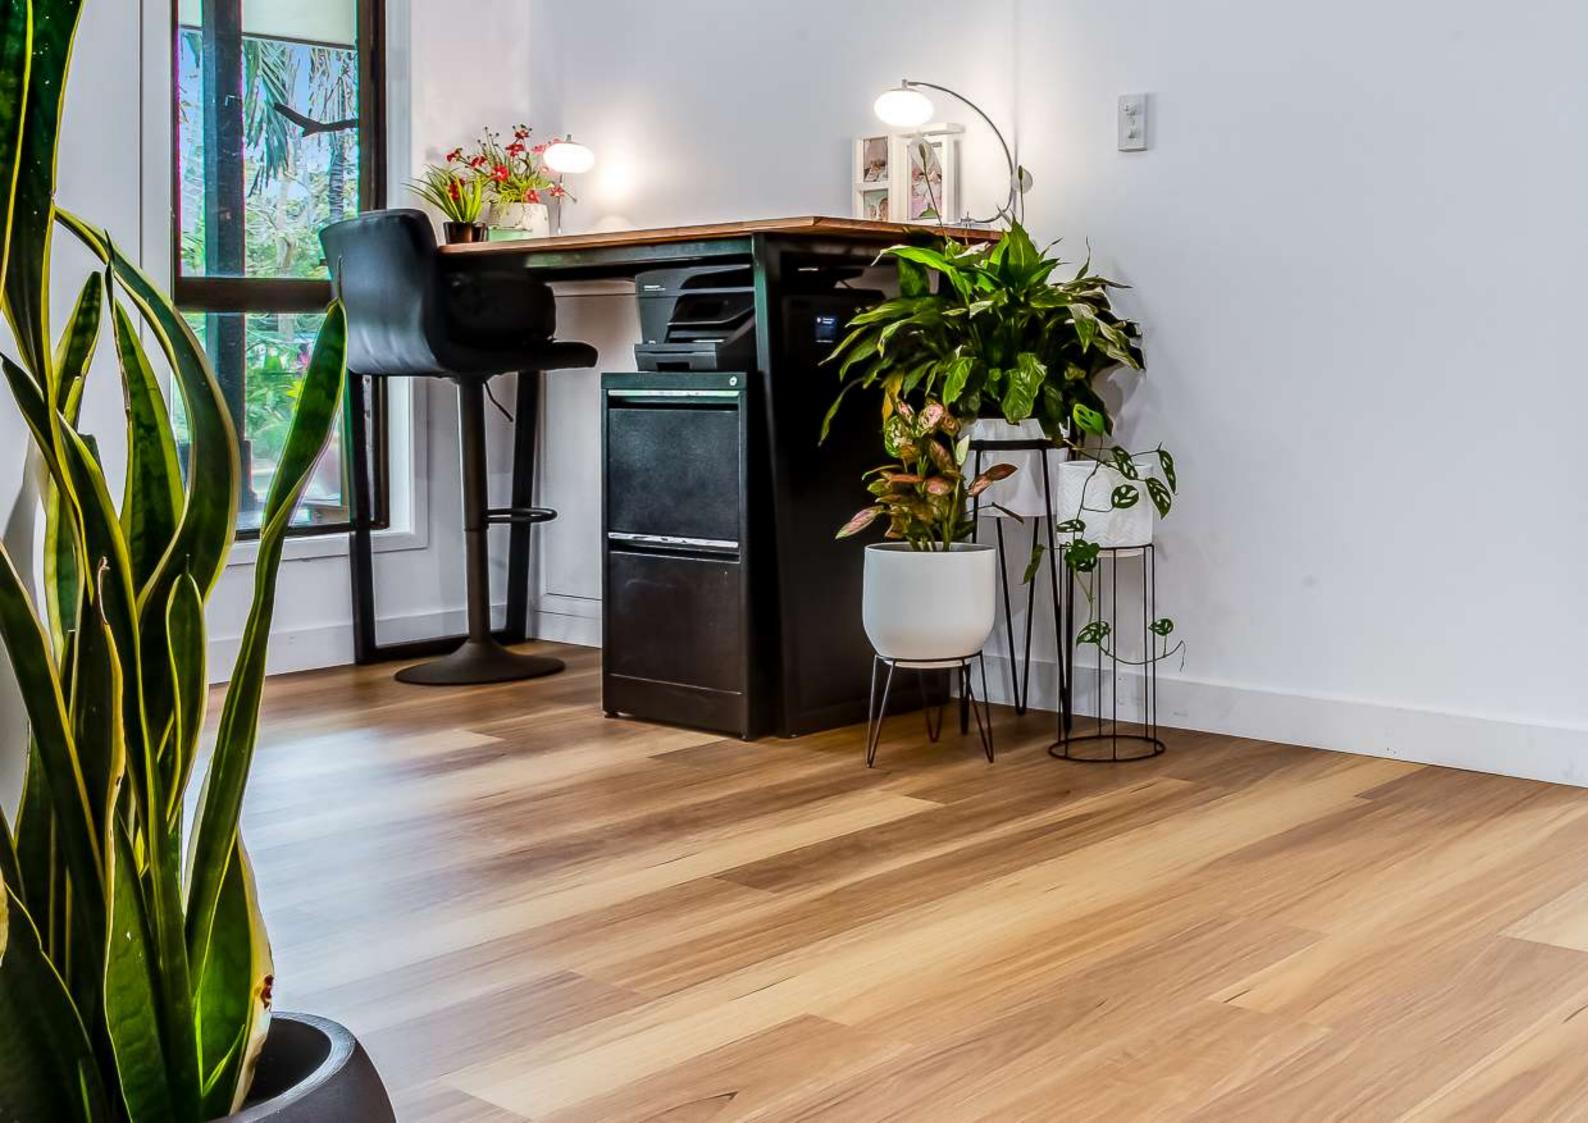

Immerse your space in the warmth of darker honey tones and unparalleled durability with our Native Blackbutt Flooring. This exceptional hybrid option is the ideal choice for those aiming to infuse light into any room. Elevate your client's home by introducing the perfect blend of sophistication and luminosity with our Native Blackbutt Hybrid Flooring. Lighten up their living space with this inviting and enduring flooring solution.

## NATIVE BLACKBUTT 6MM HYBRID FLOORING

- Bevel Micro V
- 8 Colour Options
- Plank Size: 1218 x 182 x 6mm
- 10 planks per box (area per box:
- 2.21676sqm) a cost effective solution
- Underlay IXPE: 1.5mm
- Embossed Surface with UV Coating (commercial grade)
- Lighter colour to brighten up your home
- Wear Layer: 0.5mm