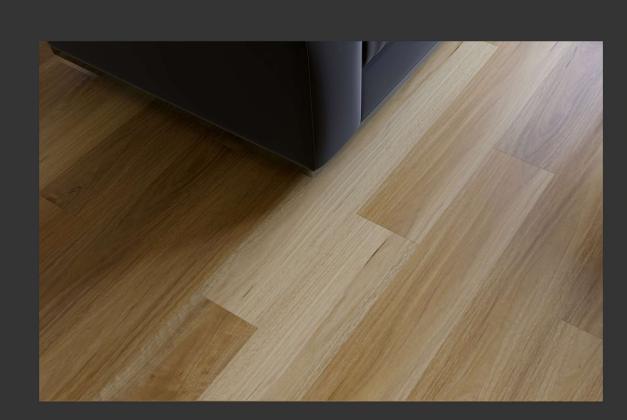

Immerse your space in the warmth of darker honey tones and unparalleled durability with our Native Blackbutt Flooring. This exceptional hybrid option is the ideal choice for those aiming to infuse light into any room. Elevate your client's home by introducing the perfect blend of sophistication and luminosity with our Native Blackbutt Hybrid Flooring. Lighten up their living space with this inviting and enduring flooring solution.

## NATIVE BLACKBUTT 6MM HYBRID FLOORING

- Bevel Micro V
- 8 Colour Options
- Plank Size: 1218 x 182 x 6mm
- 10 planks per box (area per box:
- 2.21676sqm) a cost effective solution
- Underlay IXPE: 1.5mm
- Embossed Surface with UV Coating (commercial grade)
- Lighter colour to brighten up your home
- Wear Layer: 0.5mm