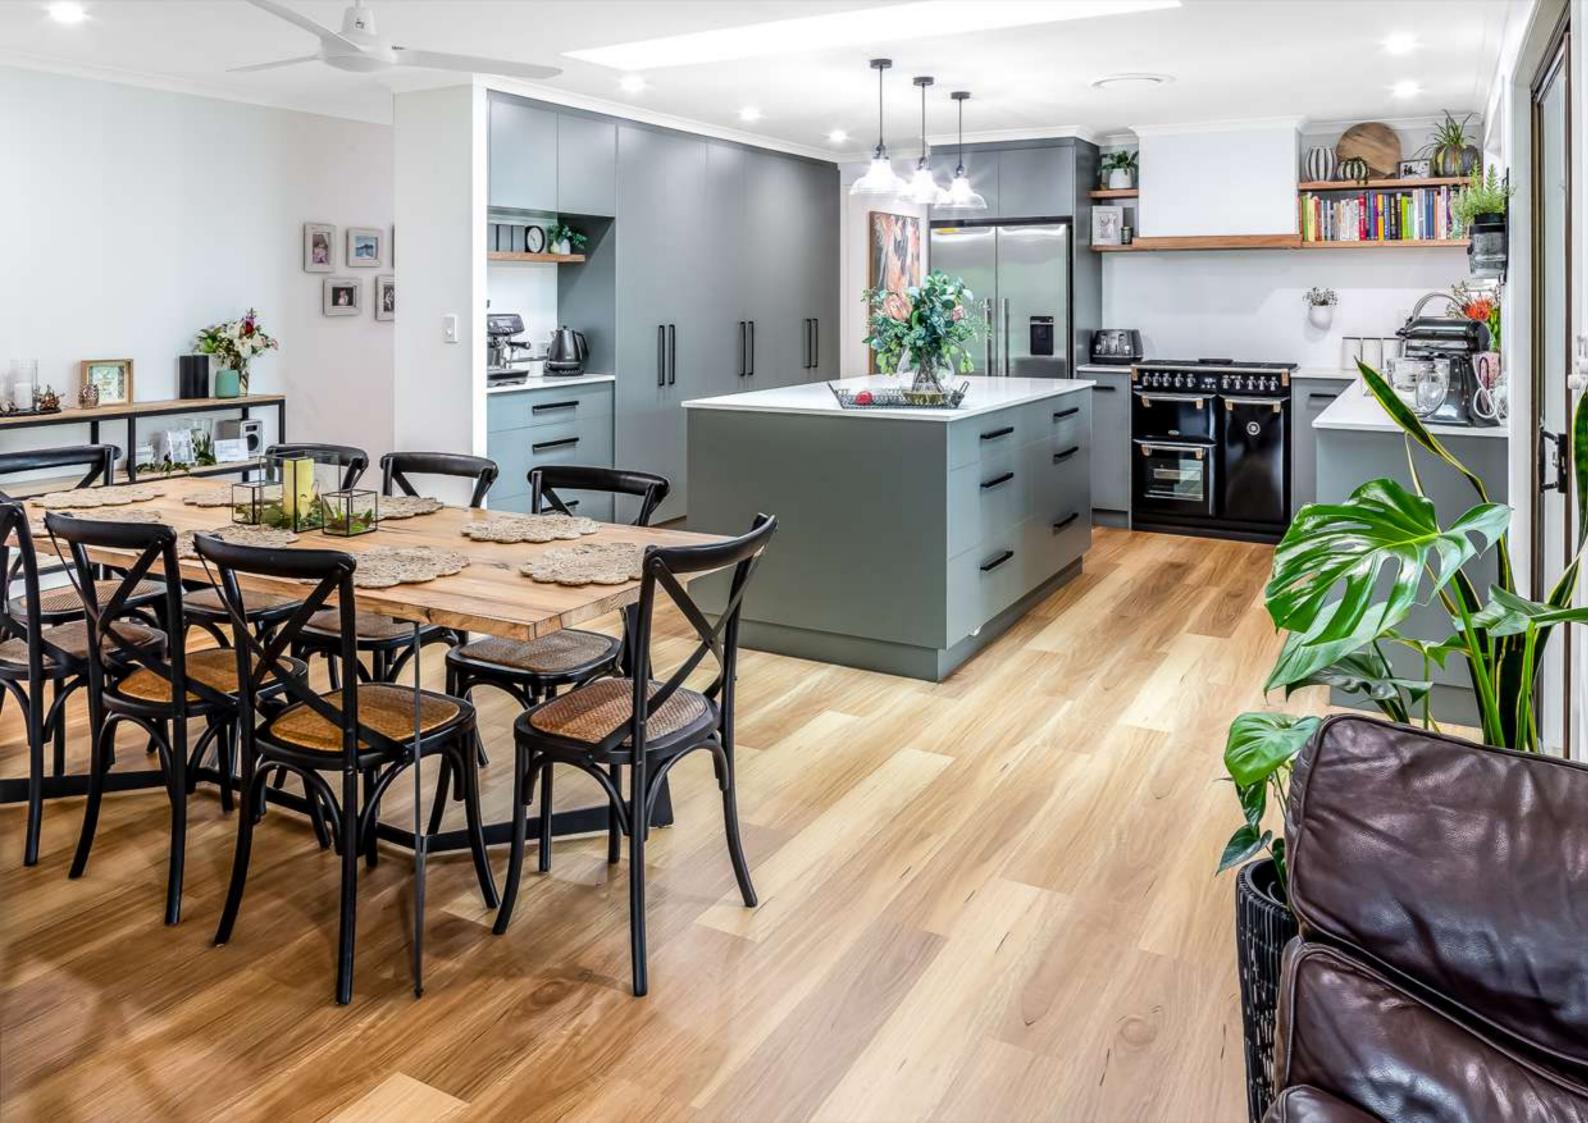

FLOORING SOLUTIONS TO MAKE YOUR HOUSE A HOME

The Red Stag Range is a masterpiece in hybrid flooring, showcasing 8 stunning colours and boasting a substantial 6mm thickness. Crafted with precision, this collection seamlessly blends aesthetic appeal with unmatched resilience, making it a standout choice for those who seek both style and durability.

Immerse your space in the warmth of darker honey tones and unparalleled durability with our Native Blackbutt Flooring. This exceptional hybrid option is the ideal choice for those aiming to infuse light into any room. Elevate your client's home by introducing the perfect blend of sophistication and luminosity with our Native Blackbutt Hybrid Flooring. Lighten up their living space with this inviting and enduring flooring solution.

www.homelyflooring.com.au

NATIVE BLACKBUTT 6MM

Timber Flooring
Association®

Local professionals, world-class standards.

## NATIVE BLACKBUTT 6MM HYBRID FLOORING

- Bevel Micro V
- 8 Colour Options
- Plank Size: 1218 x 182 x 6mm
- 10 planks per box (area per box:
- 2.21676sqm) a cost effective solution
- Underlay IXPE: 1.5mm
- Embossed Surface with UV Coating (commercial grade)
- Lighter colour to brighten up your home
- Wear Layer: 0.5mm