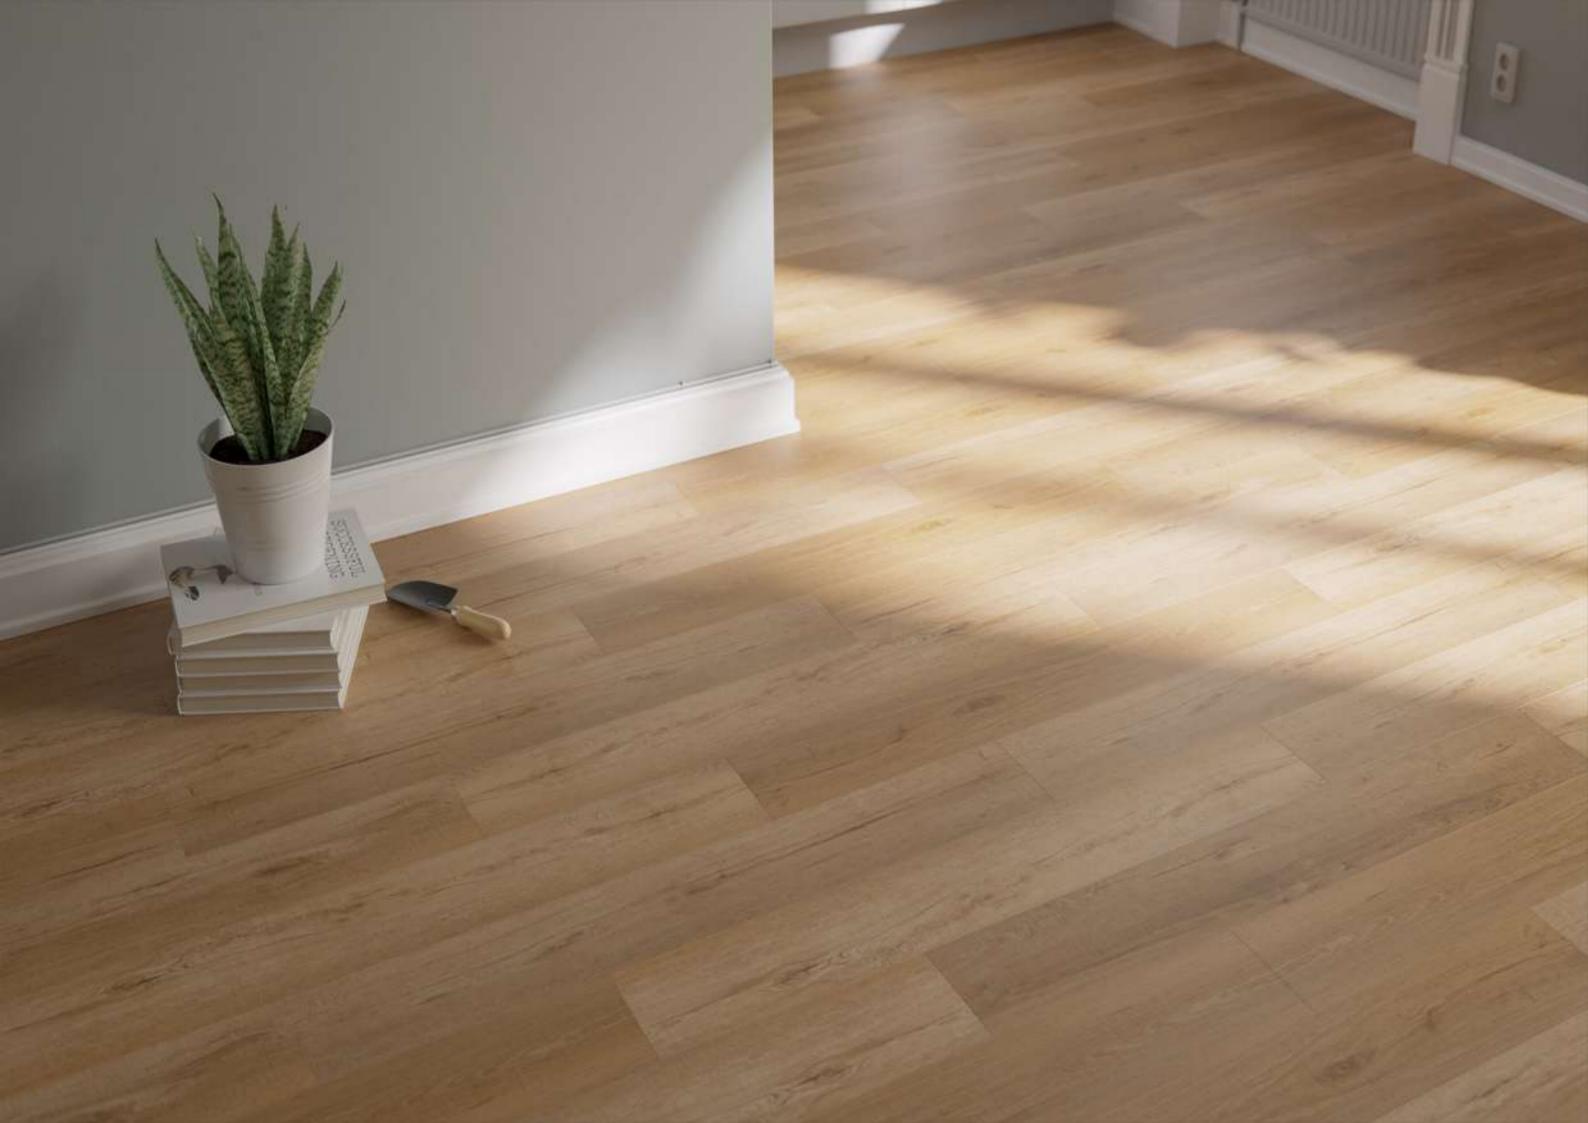

Step into the embrace of our warm and inviting European Oak Flooring, inspired by the natural beauty of oak wood. Radiating with radiant honey tones and a subtle touch of golden warmth, this option transforms spaces into havens of cosy elegance and timeless charm. Immerse any room in a harmonious atmosphere, as this flooring becomes the centerpiece of comfort and style, inviting you to experience the beauty of nature with in your own home.

## EUROPEAN OAK 8MM HYBRID FLOORING

- Bevel Micro V
- 4 Colour Options
- 20 Pattern Repeats
- Plank Size: 1525 x 182 x 8mm
- 6 planks per box (area per box: 1.6653sqm)
- a cost effective solution
- Underlay IXPE: 2.0mm
- Embossed surface with UV coating (commercial grade)
- Lighter colour to brighten up your home
- Unique colour crafted by Homely Flooring
- Wear Layer: 0.7mm