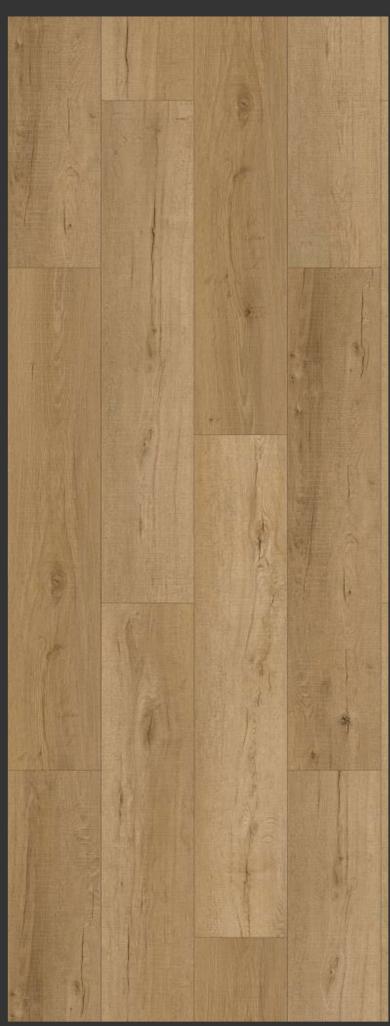

FLOORING SOLUTIONS TO MAKE YOUR HOUSE A HOME

**The European Oak Range** — our latest masterpiece and a testament to elegance and innovation. With an impressive 20 pattern repeats, this flooring collection brings a level of sophistication that transforms any space. Crafted with precision, each plank boasts an 8mm thickness, ensuring both durability and a luxurious underfoot feel.

Step into the embrace of our warm and inviting European Oak Flooring, inspired by the natural beauty of oak wood. Radiating with radiant honey tones and a subtle touch of golden warmth, this option transforms spaces into havens of cosy elegance and timeless charm. Immerse any room in a harmonious atmosphere, as this flooring becomes the centerpiece of comfort and style, inviting you to experience the beauty of nature with in your own home.

## EUROPEAN OAK 8MM HYBRID FLOORING

- Bevel Micro V
- 4 Colour Options
- 20 Pattern Repeats
- Plank Size: 1525 x 182 x 8mm
- 6 planks per box (area per box: 1.6653sqm)
- a cost effective solution
- Underlay IXPE: 2.0mm
- Embossed surface with UV coating (commercial grade)
- Lighter colour to brighten up your home
- Unique colour crafted by Homely Flooring
- Wear Layer: 0.7mm