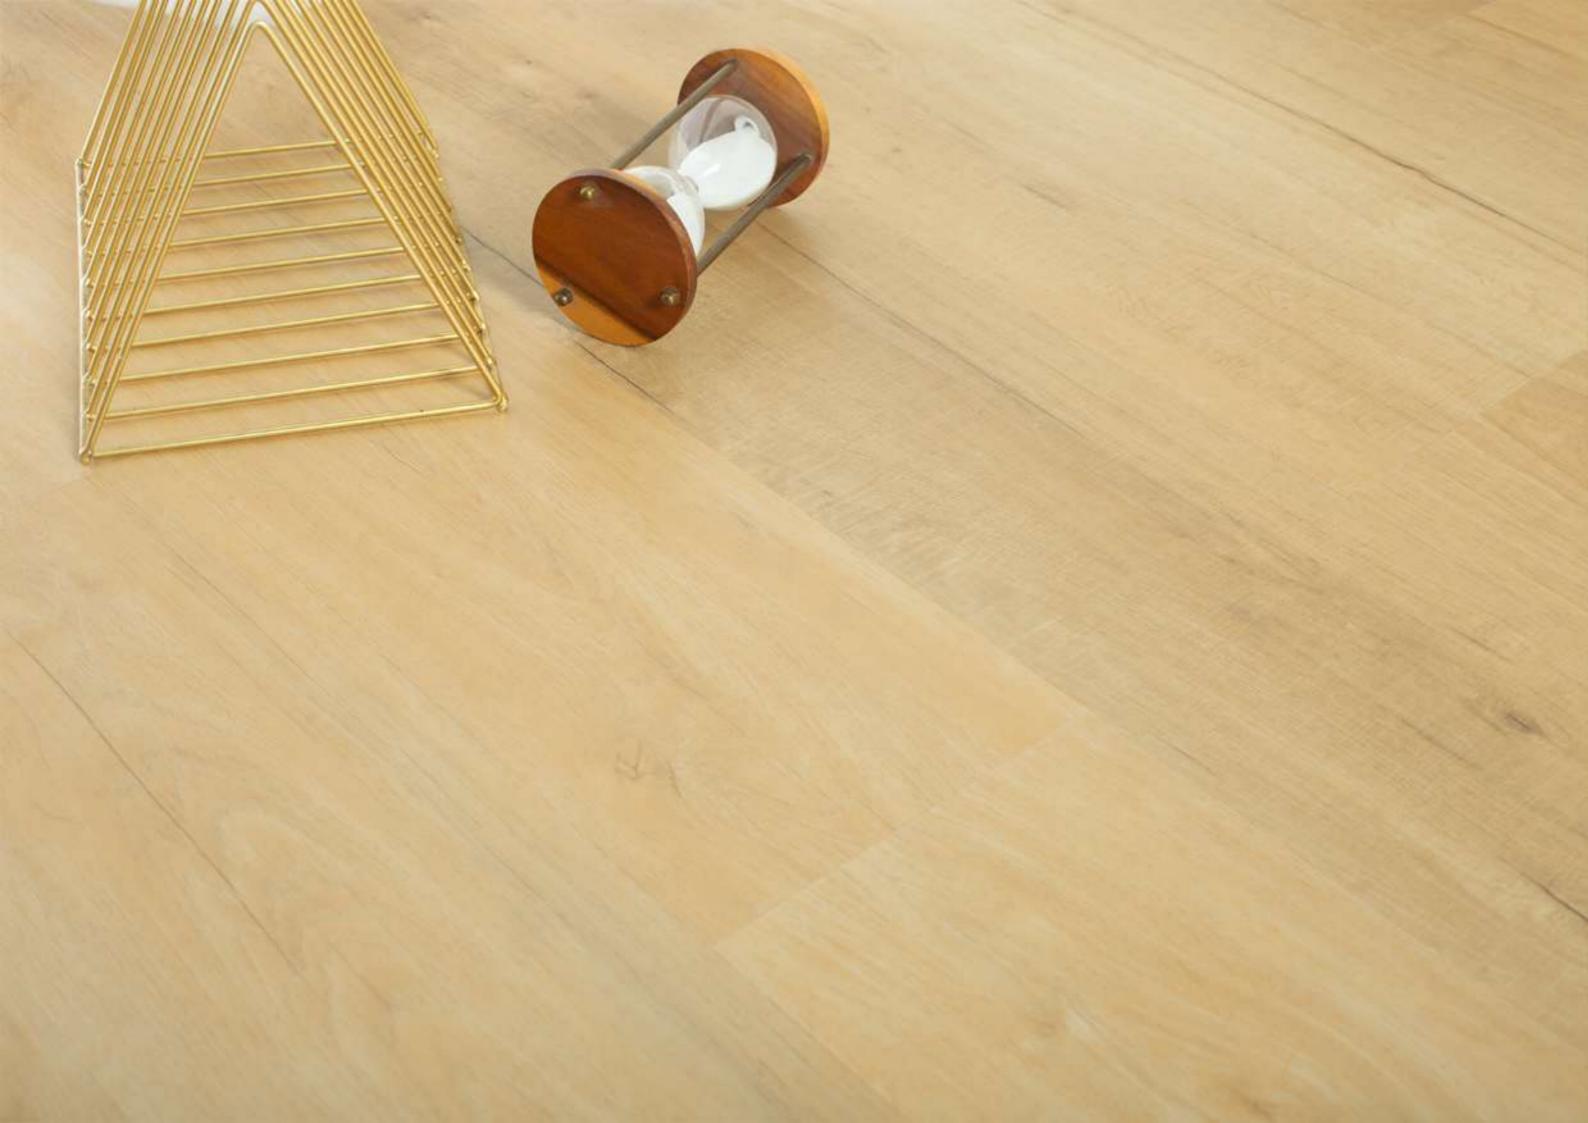

Step into the embrace of our warm and inviting European Oak Flooring, inspired by the natural beauty of oak wood. Radiating with radiant honey tones and a subtle touch of golden warmth, this option transforms spaces into havens of cosy elegance and timeless charm. Immerse any room in a harmonious atmosphere, as this flooring becomes the centerpiece of comfort and style, inviting you to experience the beauty of nature with in your own home.

## EUROPEAN OAK 8MM HYBRID FLOORING

- Bevel Micro V
- 4 Colour Options
- 20 Pattern Repeats
- Plank Size: 1525 x 182 x 8mm
- 6 planks per box (area per box: 1.6653sqm)
- a cost effective solution
- Underlay IXPE: 2.0mm
- Embossed surface with UV coating (commercial grade)
- Lighter colour to brighten up your home
- Unique colour crafted by Homely Flooring
- Wear Layer: 0.7mm