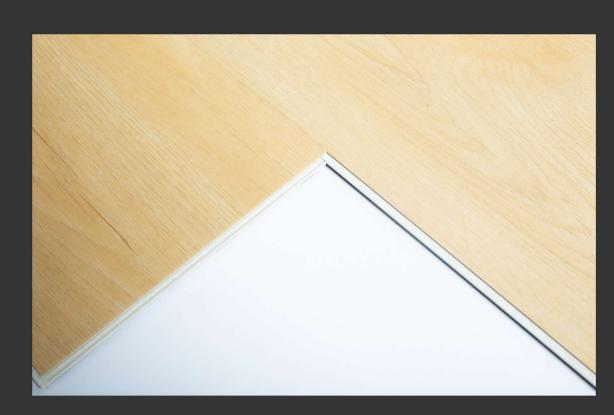

FLOORING SOLUTIONS TO MAKE YOUR HOUSE A HOME

**The European Oak Range** — our latest masterpiece and a testament to elegance and innovation. With an impressive 20 pattern repeats, this flooring collection brings a level of sophistication that transforms any space. Crafted with precision, each plank boasts an 8mm thickness, ensuring both durability and a luxurious underfoot feel.

## EUROPEAN OAK 8MM HYBRID FLOORING

- Bevel Micro V
- 4 Colour Options
- 20 Pattern Repeats
- Plank Size: 1525 x 182 x 8mm
- 6 planks per box (area per box: 1.6653sqm)
- a cost effective solution
- Underlay IXPE: 2.0mm
- Embossed surface with UV coating (commercial grade)
- Lighter colour to brighten up your home
- Unique colour crafted by Homely Flooring
- Wear Layer: 0.7mm