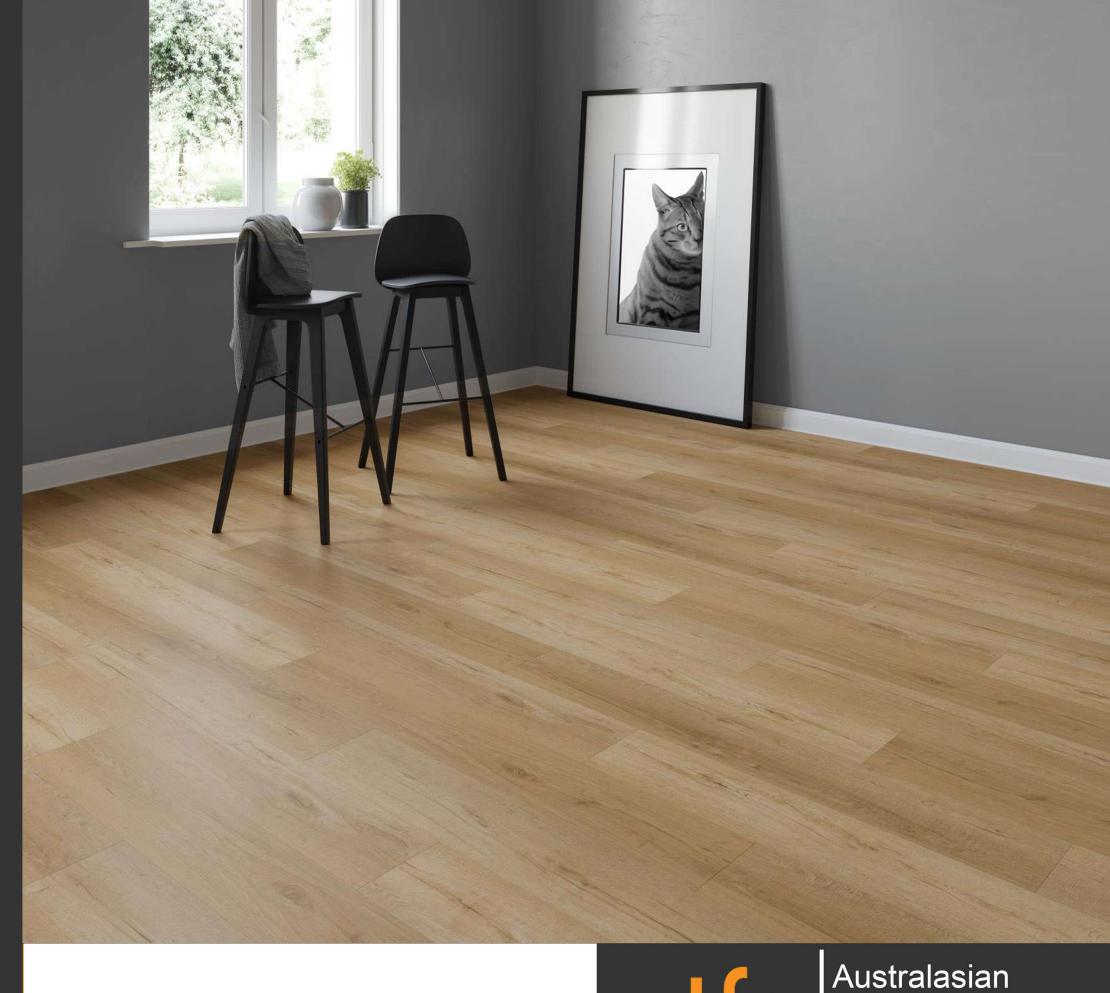

Step into the embrace of our warm and inviting European Oak Flooring, inspired by the natural beauty of oak wood. Radiating with radiant honey tones and a subtle touch of golden warmth, this option transforms spaces into havens of cosy elegance and timeless charm. Immerse any room in a harmonious atmosphere, as this flooring becomes the centerpiece of comfort and style, inviting you to experience the beauty of nature with in your own home.

## EUROPEAN OAK 8MM HYBRID FLOORING

- Bevel Micro V
- 4 Colour Options
- 20 Pattern Repeats
- Plank Size: 1525 x 182 x 8mm
- 6 planks per box (area per box: 1.6653sqm)
- a cost effective solution
- Underlay IXPE: 2.0mm
- Embossed surface with UV coating (commercial grade)
- Lighter colour to brighten up your home
- Unique colour crafted by Homely Flooring
- Wear Layer: 0.7mm