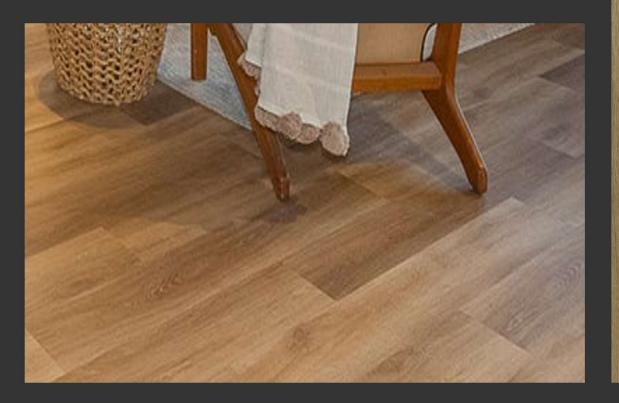

Introducing our Coastal Blackbutt Flooring – a perfect harmony of light and dark textures that adds a touch of sophistication to any space. Slightly deeper than our lighter flooring options, it strikes the ideal balance for clients seeking to brighten their space without fully committing to honey tones. Elevate your design with the subtle allure of Coastal Blackbutt, where style meets versatility.

## COASTAL BLACKBUTT 6MM HYBRID FLOORING

- Bevel Micro V
- 8 Colour Options
- Plank Size: 1218 x 182 x 6mm
- 10 planks per box (area per box:
- 2.21676sqm) a cost effective solution
- Underlay IXPE: 1.5mm
- Embossed Surface with UV Coating (commercial grade)
- Lighter colour to brighten up your home
- Wear Layer: 0.5mm