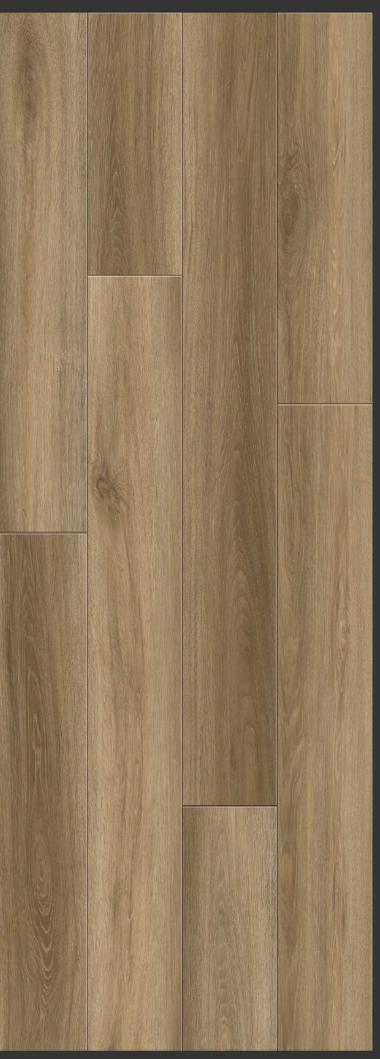

Introducing our Coastal Blackbutt Flooring – a perfect harmony of light and dark textures that adds a touch of sophistication to any space. Slightly deeper than our lighter flooring options, it strikes the ideal balance for clients seeking to brighten their space without fully committing to honey tones. Elevate your design with the subtle allure of Coastal Blackbutt, where style meets versatility.

## COASTAL BLACKBUTT 6MM HYBRID FLOORING

- Bevel Micro V
- 8 Colour Options
- Plank Size: 1218 x 182 x 6mm
- 10 planks per box (area per box:
- 2.21676sqm) a cost effective solution
- Underlay IXPE: 1.5mm
- Embossed Surface with UV Coating (commercial grade)
- Lighter colour to brighten up your home
- Wear Layer: 0.5mm