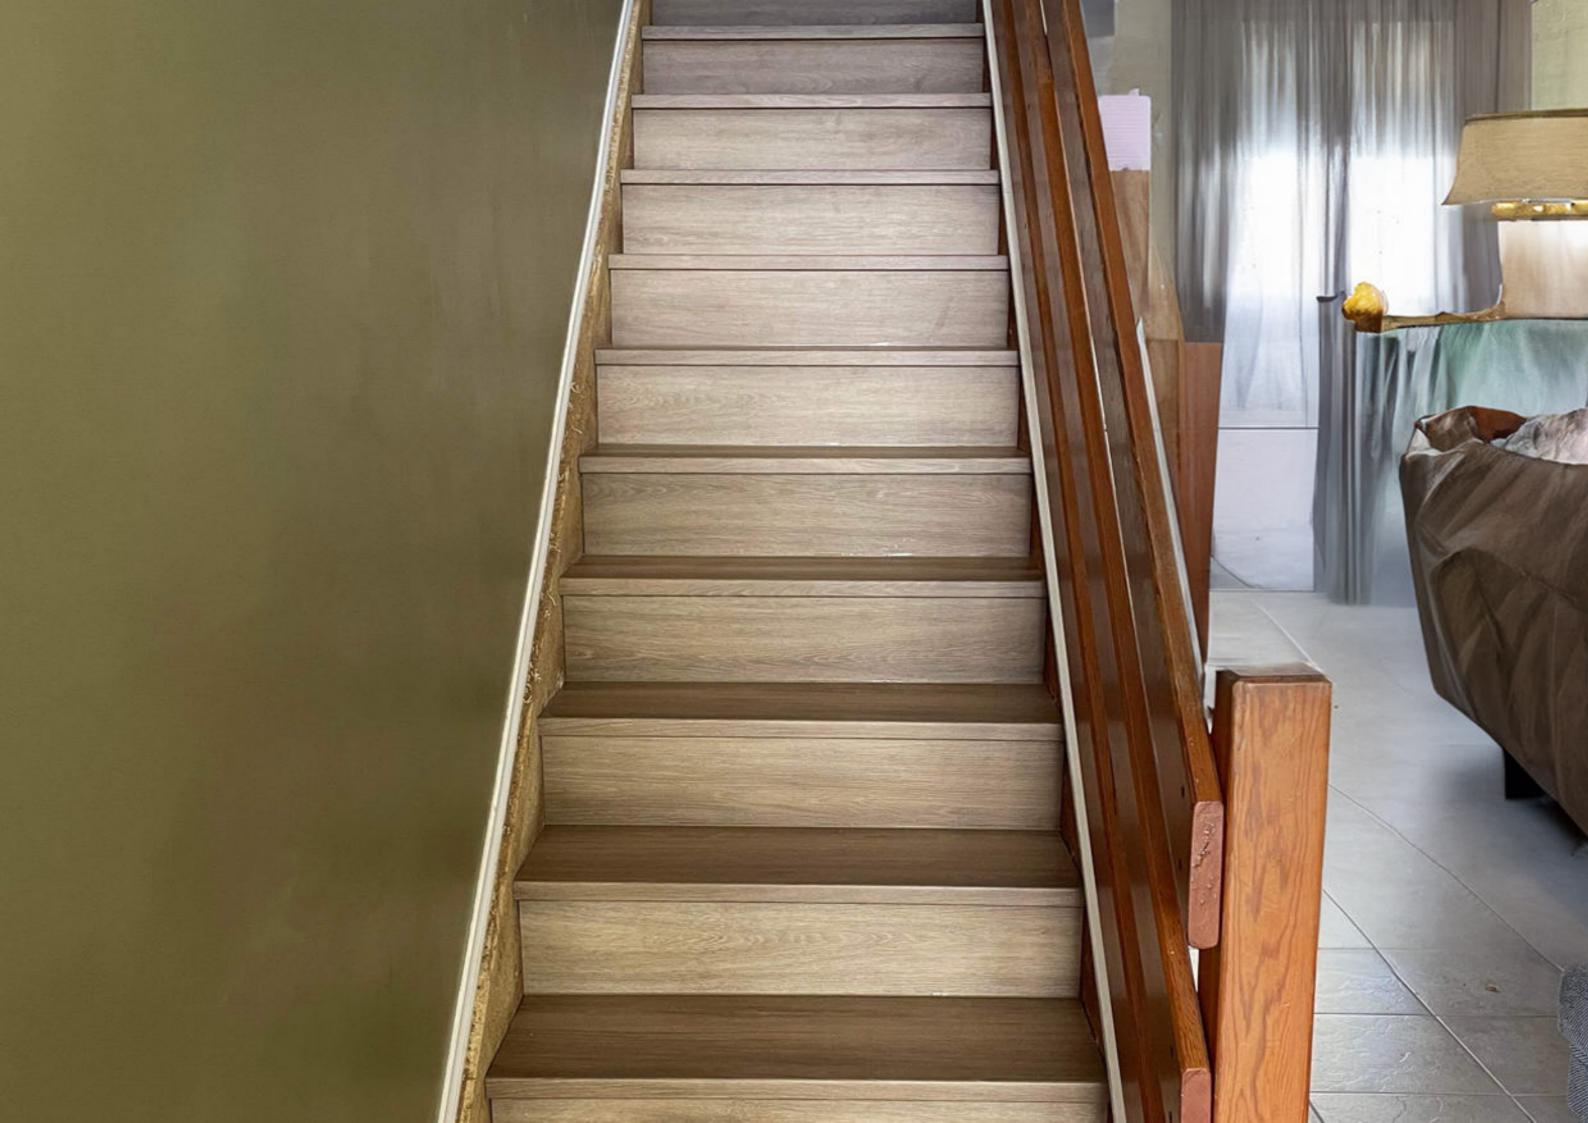

Introducing our Coastal Blackbutt Flooring – a perfect harmony of light and dark textures that adds a touch of sophistication to any space. Slightly deeper than our lighter flooring options, it strikes the ideal balance for clients seeking to brighten their space without fully committing to honey tones. Elevate your design with the subtle allure of Coastal Blackbutt, where style meets versatility.

## COASTAL BLACKBUTT 6MM HYBRID FLOORING

- Bevel Micro V
- 8 Colour Options
- Plank Size: 1218 x 182 x 6mm
- 10 planks per box (area per box:
- 2.21676sqm) a cost effective solution
- Underlay IXPE: 1.5mm
- Embossed Surface with UV Coating (commercial grade)
- Lighter colour to brighten up your home
- Wear Layer: 0.5mm