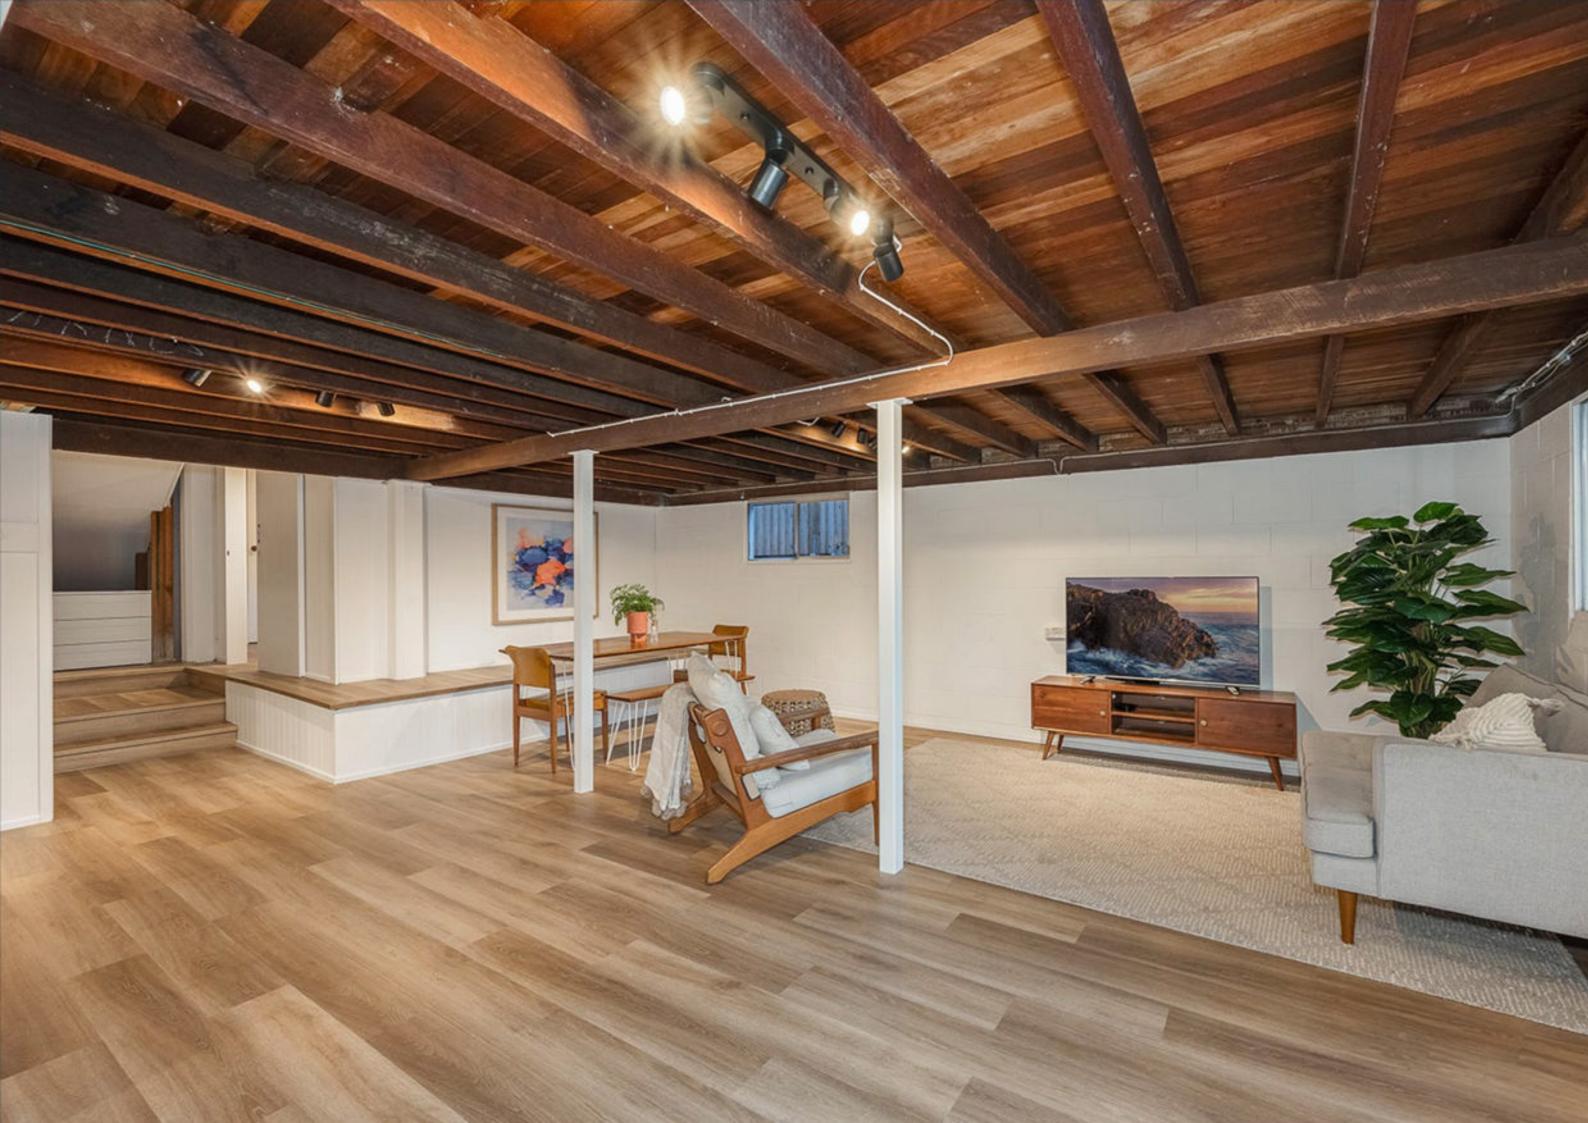

Introducing our Coastal Blackbutt Flooring – a perfect harmony of light and dark textures that adds a touch of sophistication to any space. Slightly deeper than our lighter flooring options, it strikes the ideal balance for clients seeking to brighten their space without fully committing to honey tones. Elevate your design with the subtle allure of Coastal Blackbutt, where style meets versatility.

## COASTAL BLACKBUTT 6MM HYBRID FLOORING

- Bevel Micro V
- 8 Colour Options
- Plank Size: 1218 x 182 x 6mm
- 10 planks per box (area per box:
- 2.21676sqm) a cost effective solution
- Underlay IXPE: 1.5mm
- Embossed Surface with UV Coating (commercial grade)
- Lighter colour to brighten up your home
- Wear Layer: 0.5mm