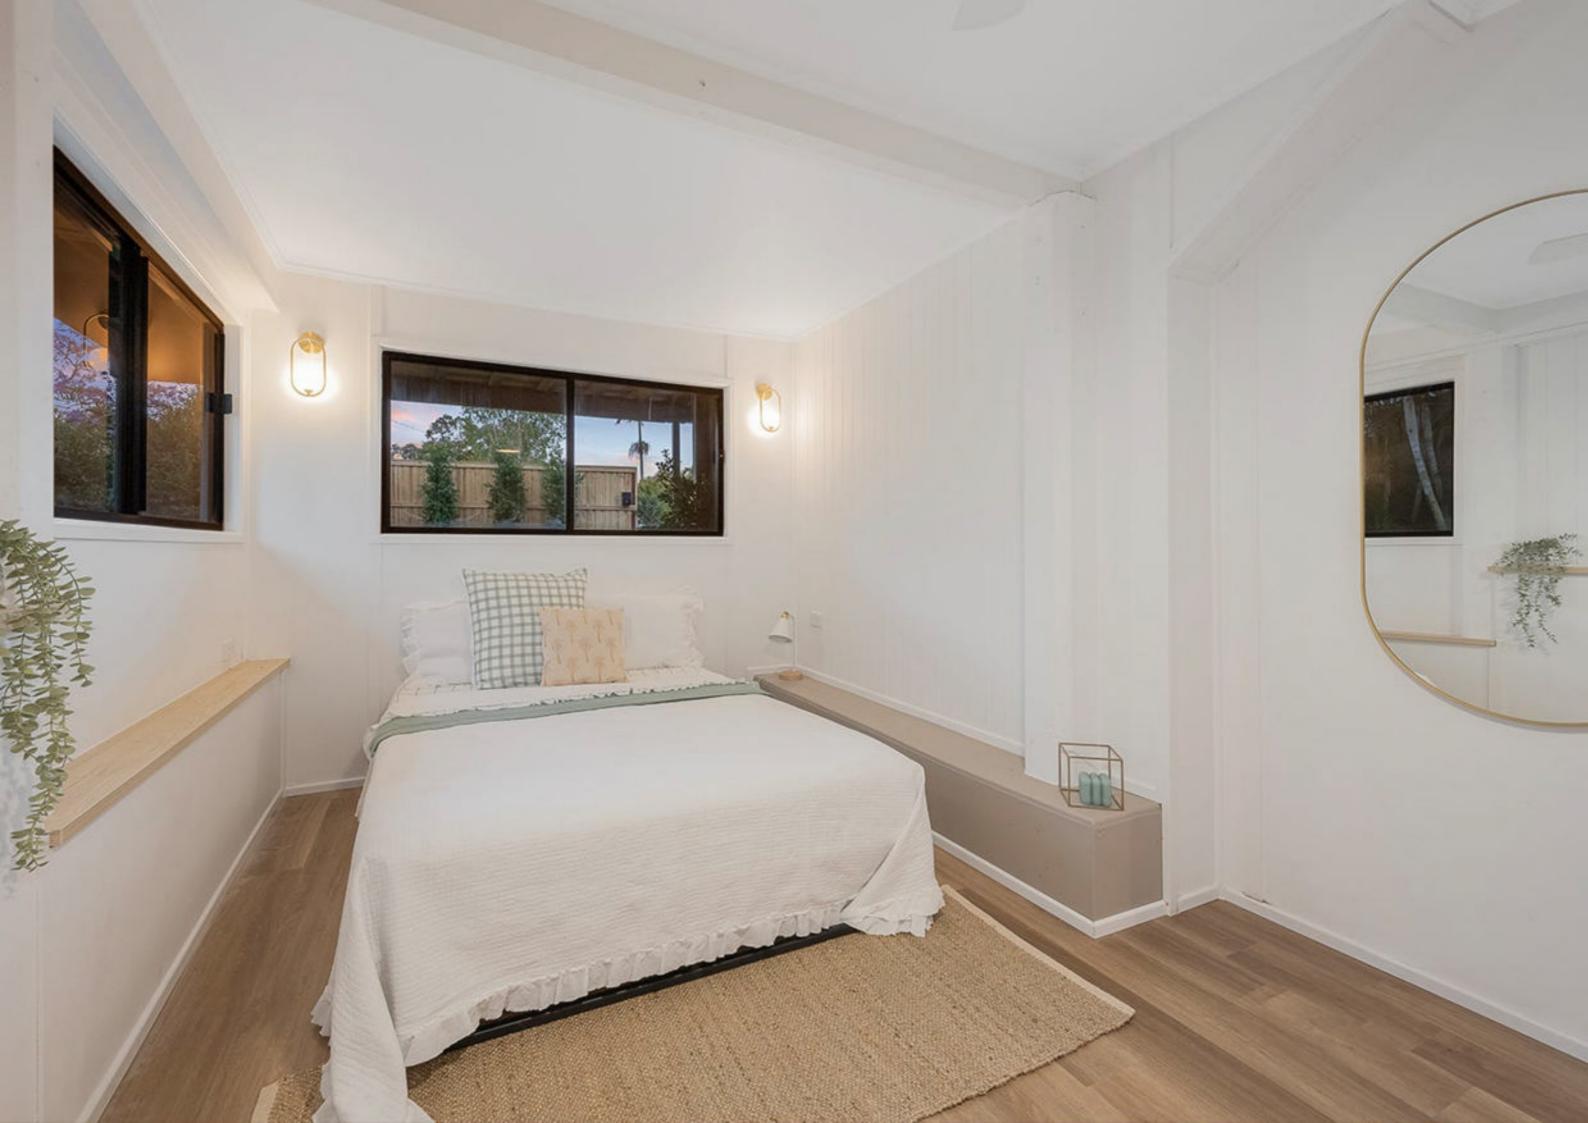

Introducing our Coastal Blackbutt Flooring – a perfect harmony of light and dark textures that adds a touch of sophistication to any space. Slightly deeper than our lighter flooring options, it strikes the ideal balance for clients seeking to brighten their space without fully committing to honey tones. Elevate your design with the subtle allure of Coastal Blackbutt, where style meets versatility.

## COASTAL BLACKBUTT 6MM HYBRID FLOORING

- Bevel Micro V
- 8 Colour Options
- Plank Size: 1218 x 182 x 6mm
- 10 planks per box (area per box:
- 2.21676sqm) a cost effective solution
- Underlay IXPE: 1.5mm
- Embossed Surface with UV Coating (commercial grade)
- Lighter colour to brighten up your home
- Wear Layer: 0.5mm