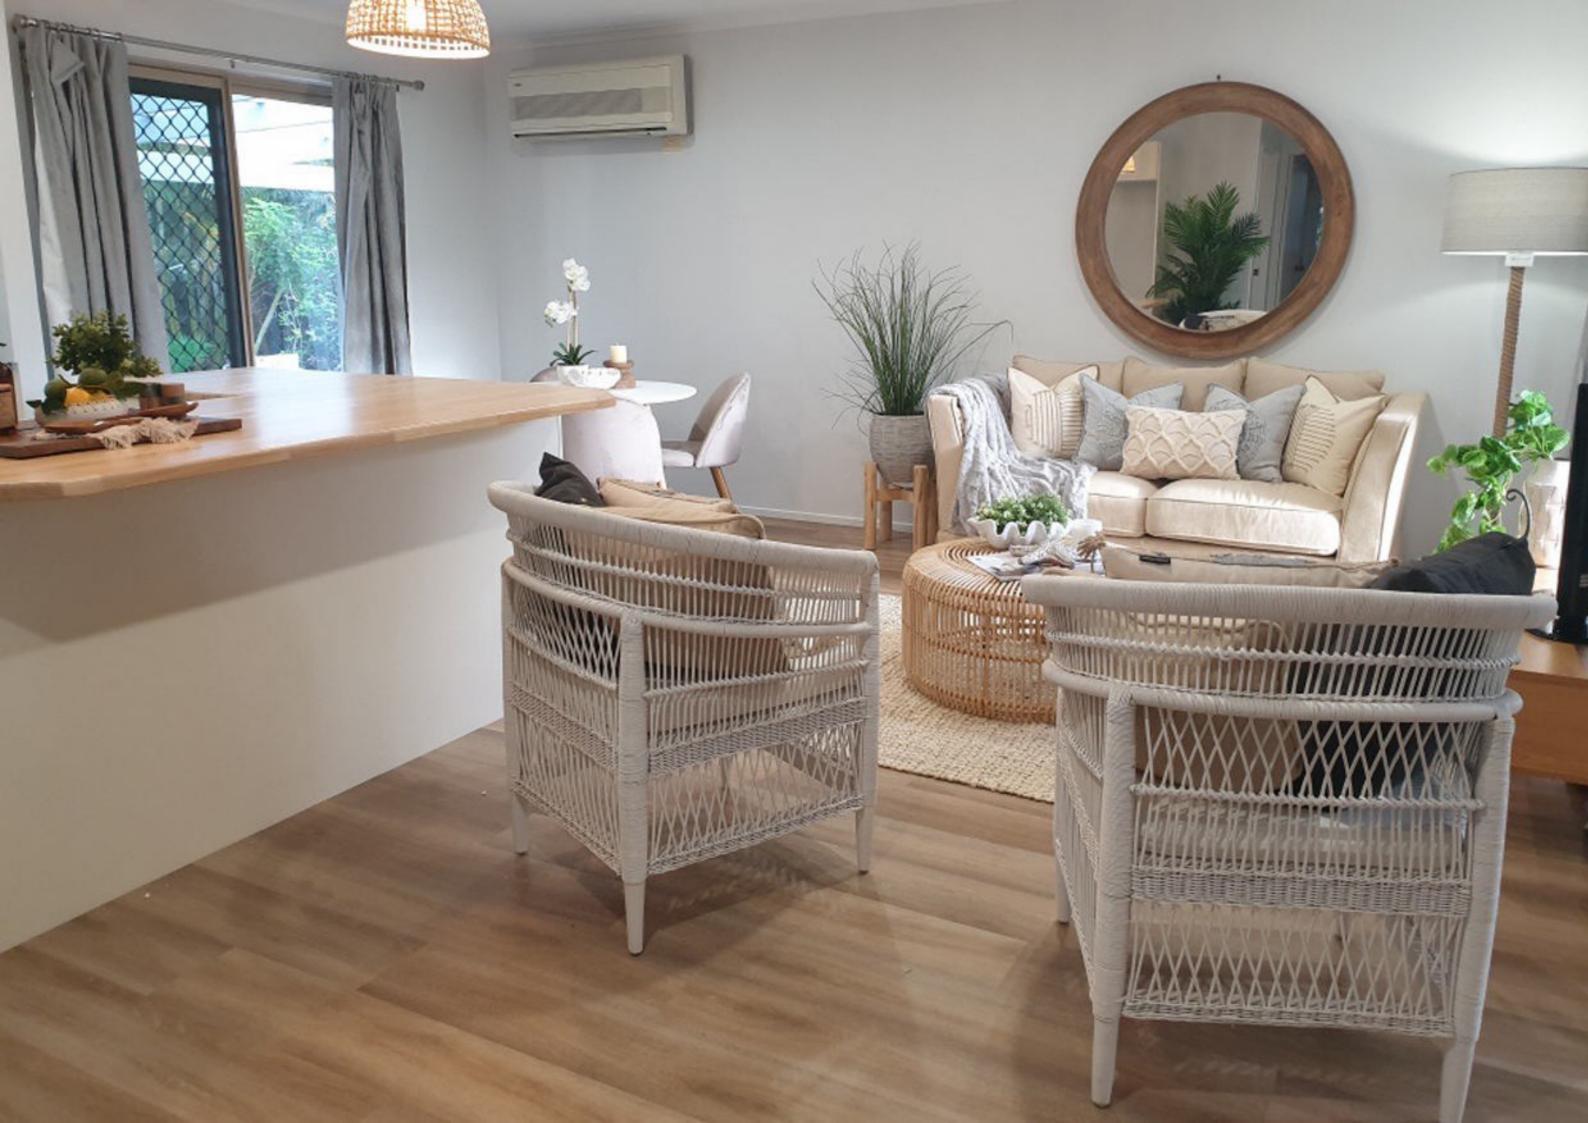

Introducing our Coastal Blackbutt Flooring – a perfect harmony of light and dark textures that adds a touch of sophistication to any space. Slightly deeper than our lighter flooring options, it strikes the ideal balance for clients seeking to brighten their space without fully committing to honey tones. Elevate your design with the subtle allure of Coastal Blackbutt, where style meets versatility.

## COASTAL BLACKBUTT 6MM HYBRID FLOORING

- Bevel Micro V
- 8 Colour Options
- Plank Size: 1218 x 182 x 6mm
- 10 planks per box (area per box:
- 2.21676sqm) a cost effective solution
- Underlay IXPE: 1.5mm
- Embossed Surface with UV Coating (commercial grade)
- Lighter colour to brighten up your home
- Wear Layer: 0.5mm