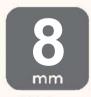

### PREMIUM SPC HYBRID FLOORING

Size - 1525 x 182 x 8.0mm 0.7mm Wear Layer 2.0mm IXPE Underlay Planks per box - 6pcs Area per box - 1.6653sqm

homelyflooring.com.au

Commercial Warranty

Residential Warranty

Thickness

Thickness