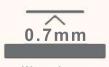

### PREMIUM SPC HYBRID FLOORING

Size - 1525 x 182 x 8.0mm 0.7mm Wear Layer 2.0mm IXPE Underlay Planks per box - 6pcs Area per box - 1.6653sqm

homelyflooring.com.au

Commercial Warranty

Residential Warranty

Thickness

Thickness