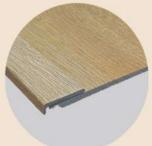

#### COLOUR MATCHING ACCESSORIES

Scotia

L Shape Trim

T Shape Trim

Reducer Trim

300mm Wide Stair Nose

20

10 year