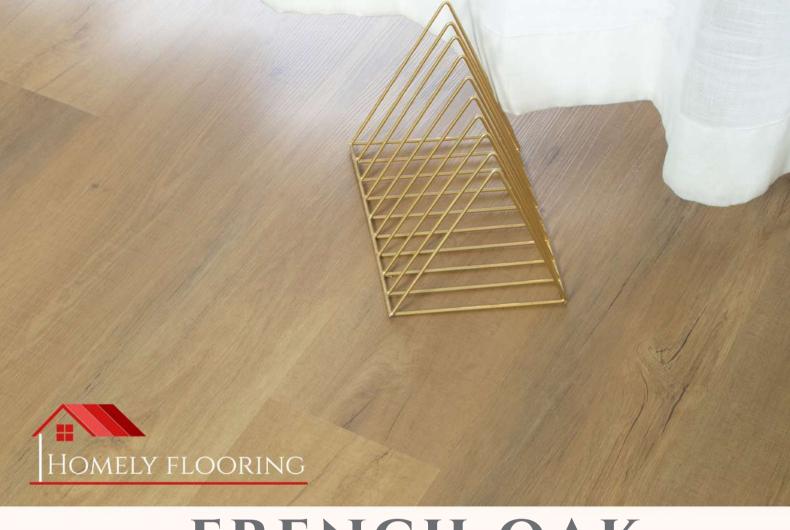

### FRENCH OAK

A light brown to dark brown colour with an amber shade that reflects the natural beauty of oak wood. A beautiful colour that can add warmth and elegance to your space and transform it into total tranquility.