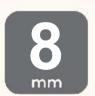

### PREMIUM SPC HYBRID FLOORING

Size - 1525 x 182 x 8.0mm 0.7mm Wear Layer 2.0mm IXPE Underlay Planks per box - 6pcs Area per box - 1.6653sqm

homelyflooring.com.au