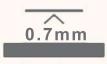

### PREMIUM SPC HYBRID FLOORING

Size - 1525 x 182 x 8.0mm 0.7mm Wear Layer 2.0mm IXPE Underlay Planks per box - 6pcs Area per box - 1.6653sqm

homelyflooring.com.au