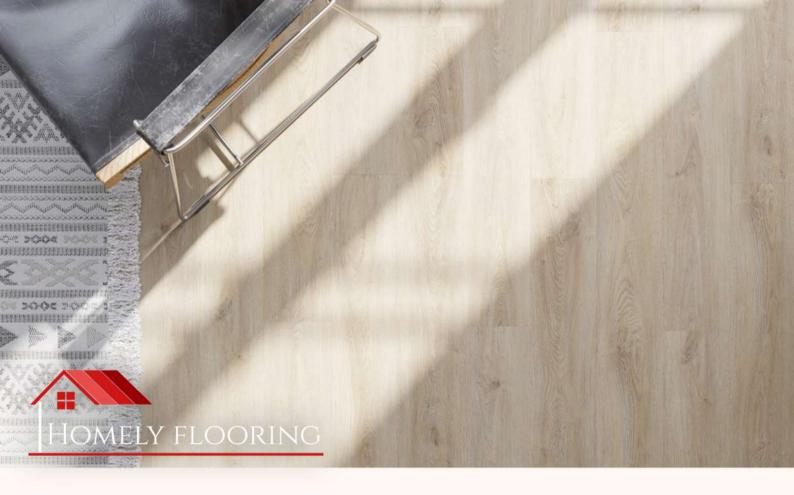

## EUROPEAN OAK

European Oak Hybrid Flooring features a warm and inviting colour inspired by the natural beauty of oak wood. With its radiant honey tones and a touch of golden warmth, this flooring option infuses spaces with cozy elegance and timeless charm, creating a harmonious atmosphere in any room.

### FRENCH OAK

A light brown to dark brown colour with an amber shade that reflects the natural beauty of oak wood. A beautiful colour that can add warmth and elegance to your space and transform it into total tranquility.

# NATURAL OAK

With darker honey tones and durability, our natural oak flooring is a great hybrid flooring option if you're looking to lighten any space. Want to bring more light into your client's home? Our natural oak flooring may be just what you're after.

# ASH OAK

Our ash oak flooring is the lightest grey flooring option we have in our range. Slightly smoky in colour, and durable underfoot, this is a popular choice for many modern homes considering our hybrid options.