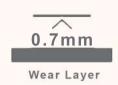

### PREMIUM SPC HYBRID FLOORING

Size - 1525 x 182 x 8.0mm 0.7mm Wear Layer 2.0mm IXPE Underlay Planks per box - 6pcs Area per box - 1.6653sqm

homelyflooring.com.au