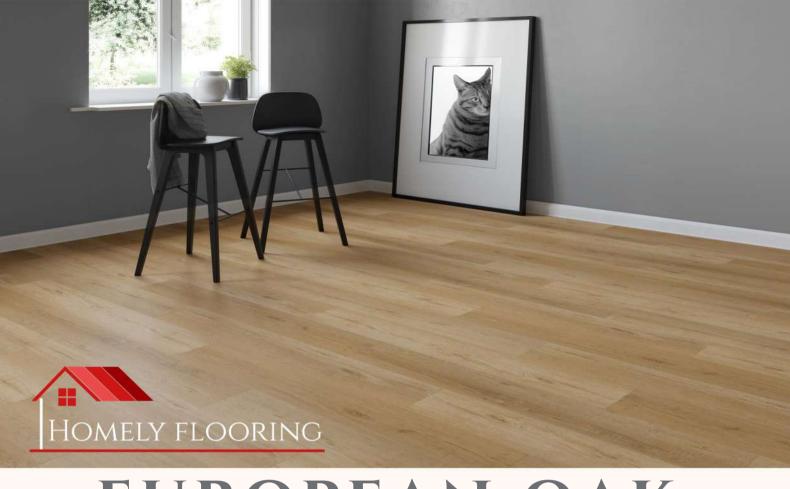

## EUROPEAN OAK

European Oak Hybrid Flooring features a warm and inviting colour inspired by the natural beauty of oak wood. With its radiant honey tones and a touch of golden warmth, this flooring option infuses spaces with cozy elegance and timeless charm, creating a harmonious atmosphere in any room.