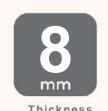

### PREMIUM SPC HYBRID FLOORING

Size - 1525 x 182 x 8.0mm 0.7mm Wear Layer 2.0mm IXPE Underlay Planks per box - 6pcs Area per box - 1.6653sqm

homelyflooring.com.au

Commercial Warranty

Residential Warranty

Thickness

Thickness