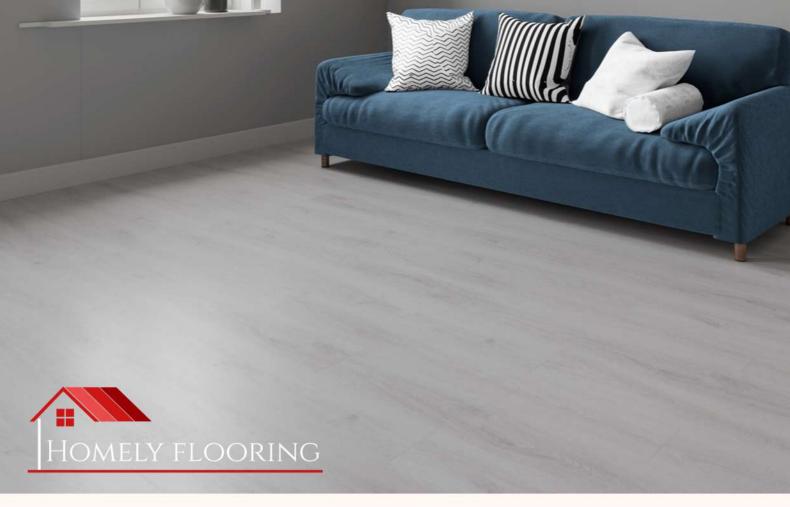

# ASH OAK

Our ash oak flooring is the lightest grey flooring option we have in our range. Slightly smoky in colour, and durable underfoot, this is a popular choice for many modern homes considering our hybrid options.