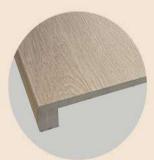

## PREMIUM SPC HYBRID FLOORING

Size - 1218 x 182 x 6.0mm

0.5mm wear layer

1.5mm IXPE underlay

Planks per box - 10pcs

Area per box - 2.21676sqm

homelyflooring.com.au

Residential Warranty

Thiskness

Wear Lave