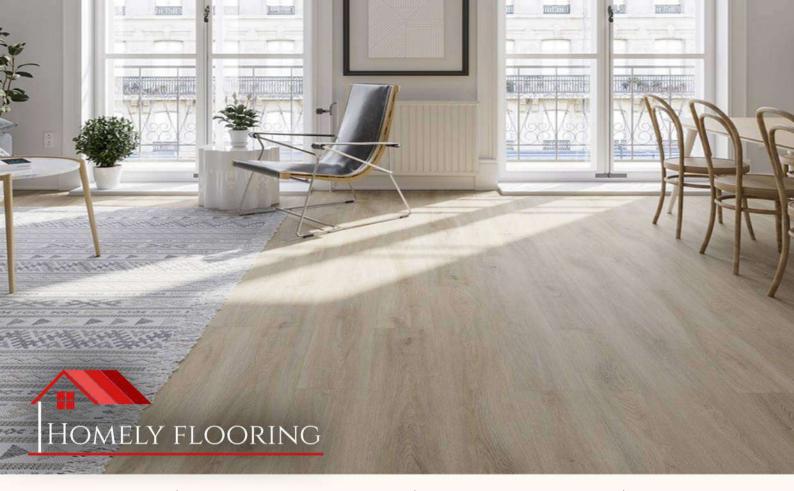

## PREMIUM SPC HYBRID FLOORING

Size - 1218 x 182 x 6.0mm

0.5mm wear layer

1.5mm IXPE underlay

Planks per box - 10pcs

Area per box - 2.21676sqm

homelyflooring.com.au