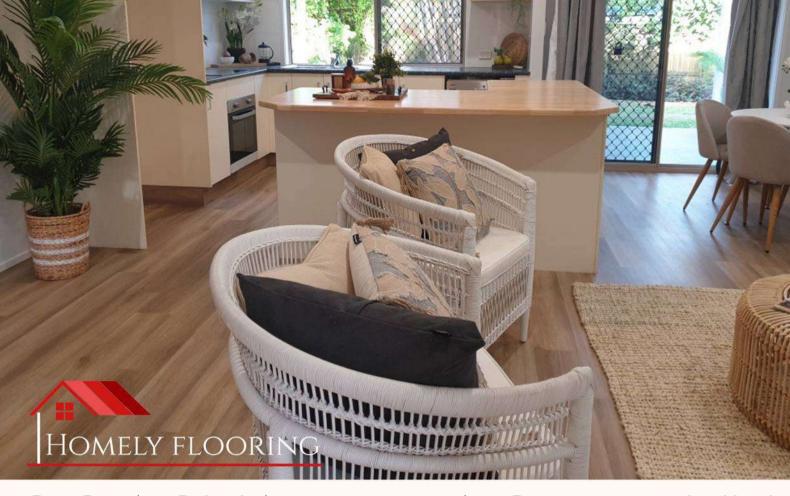

# NATURAL OAK

With darker honey tones and durability, our natural oak flooring is a great hybrid flooring option if you're looking to lighten any space. Want to bring more light into your client's home? Our natural oak flooring may be just what you're after.