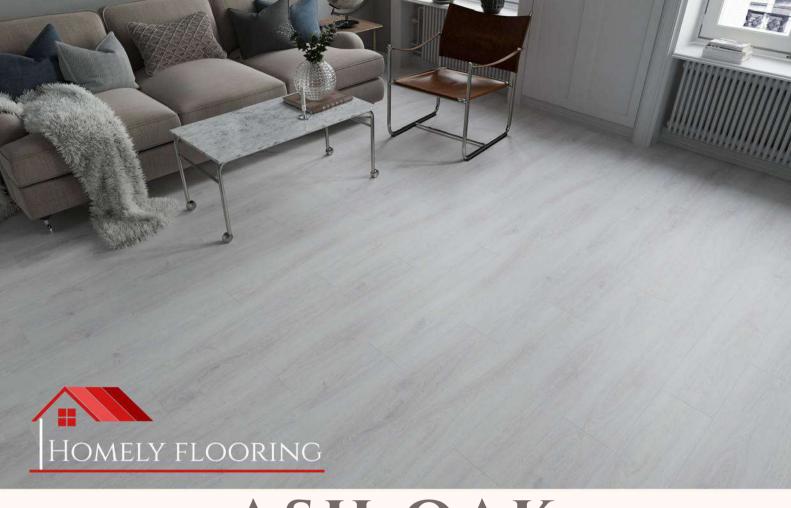

# ASH OAK

Our ash oak flooring is the lightest grey flooring option we have in our range. Slightly smoky in colour, and durable underfoot, this is a popular choice for many modern homes considering our hybrid options.