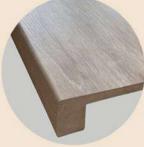

## PREMIUM SPC HYBRID FLOORING

Size - 1218 x 182 x 6.0mm

0.5mm wear layer

1.5mm IXPE underlay

Planks per box - 10pcs

Area per box - 2.21676sqm

homelyflooring.com.au

### COLOUR MATCHING ACCESSORIES

Scotia

L Shape Trim

T Shape Trim

Reducer Trim

300mm Wide Stair Nose

10 year

Commercial Warranty