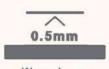

## PREMIUM SPC HYBRID FLOORING

Size - 1218 x 182 x 6.0mm

0.5mm wear layer

1.5mm IXPE underlay

Planks per box - 10pcs

Area per box - 2.21676sqm

homelyflooring.com.au