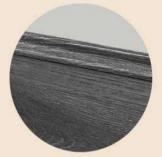

## PREMIUM SPC HYBRID FLOORING

Size - 1218 x 182 x 6.0mm

0.5mm wear layer

1.5mm IXPE underlay

Planks per box - 10pcs

Area per box - 2.21676sqm

homelyflooring.com.au