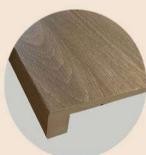

## PREMIUM SPC HYBRID FLOORING

Size - 1218 x 182 x 6.0mm

0.5mm wear layer

1.5mm IXPE underlay

Planks per box - 10pcs

Area per box - 2.21676sqm

homelyflooring.com.au