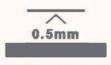

## PREMIUM SPC HYBRID FLOORING

Size - 1218 x 182 x 6.0mm

0.5mm wear layer

1.5mm IXPE underlay

Planks per box - 10pcs

Area per box - 2.21676sqm

homelyflooring.com.au