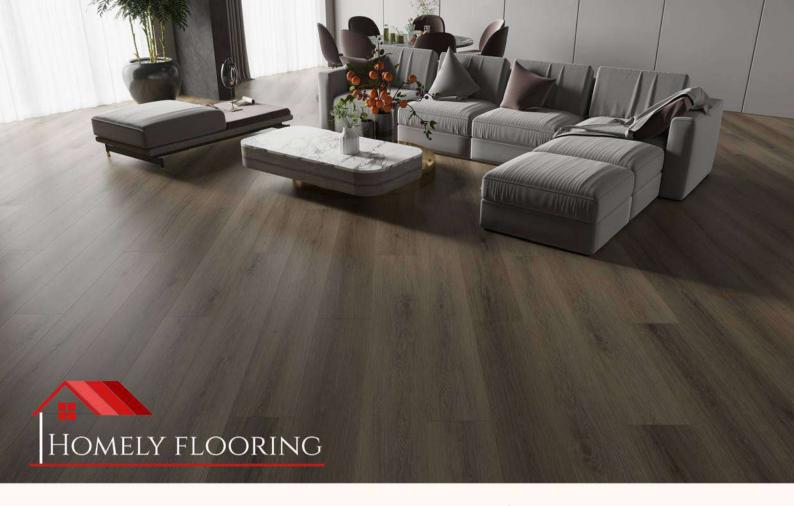

BLACKBUTT

Slightly darker than our lighter flooring colours, our coastal blackbutt hybrid flooring is a great way of combining both light and dark textures. If your client wants to brighten a space, but isn't fully committed to honey tones, our coastal blackbutt flooring may be the right choice.



Scotia



L Shape Trim



T Shape Trim



Reducer Trim



300mm Wide Stair Nose



Commercial Warranty



Residential Warranty



Thiskness



Wear Laver



## GOLDEN OAK

If your client is after a rich, luxurious look in their home, you can't go past our golden oak hybrid flooring. With premium features such as durability and a high acoustic rating, our golden oak flooring may be the perfect solution.



Scotia



L Shape Trim



T Shape Trim



Reducer Trim



300mm Wide Stair Nose











# WILD OAK

The darkest of our hybrid flooring colour range, our wild oak flooring is perfect for a dark and moody atmosphere. With durability, a high acoustic rating and so many more premium features, you can't go past Homely Flooring for quality wild oak flooring.



Scotia





L Shape Trim T Shape Trim



Reducer Trim



300mm Wide Stair Nose



Commercial Warranty









## OAK LEAF

Slightly darker than the ash oak flooring, our oak leaf flooring is a great way to bring shades of grey mixed with colour to your space.

If you want a lighter look but aren't sold on honey tones, our oak hybrid flooring may be just what you're after.



Scotia



L Shape Trim



T Shape Trim



Reducer Trim



300mm Wide Stair Nose



25 year

Residential Warranty



Thiskness



Wear Lave



# ASH O