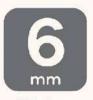

## PREMIUM SPC HYBRID FLOORING

Size - 1218 x 182 x 6.0mm

0.5mm wear layer

1.5mm IXPE underlay

Planks per box - 10pcs

Area per box - 2.21676sqm

homelyflooring.com.au