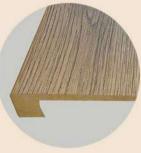

## PREMIUM SPC HYBRID FLOORING

Size - 1218 x 182 x 6.0mm

0.5mm wear layer

1.5mm IXPE underlay

Planks per box - 10pcs

Area per box - 2.21676sqm

homelyflooring.com.au