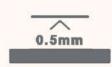

## PREMIUM SPC HYBRID FLOORING

Size - 1218 x 182 x 6.0mm

0.5mm wear layer

1.5mm IXPE underlay

Planks per box - 10pcs

Area per box - 2.21676sqm

homelyflooring.com.au