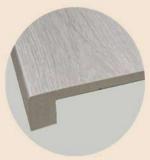

## PREMIUM SPC HYBRID FLOORING

Size - 1218 x 182 x 6.0mm

0.5mm wear layer

1.5mm IXPE underlay

Planks per box - 10pcs

Area per box - 2.21676sqm

homelyflooring.com.au

Residential Warranty

Thiskness

Wear Lave