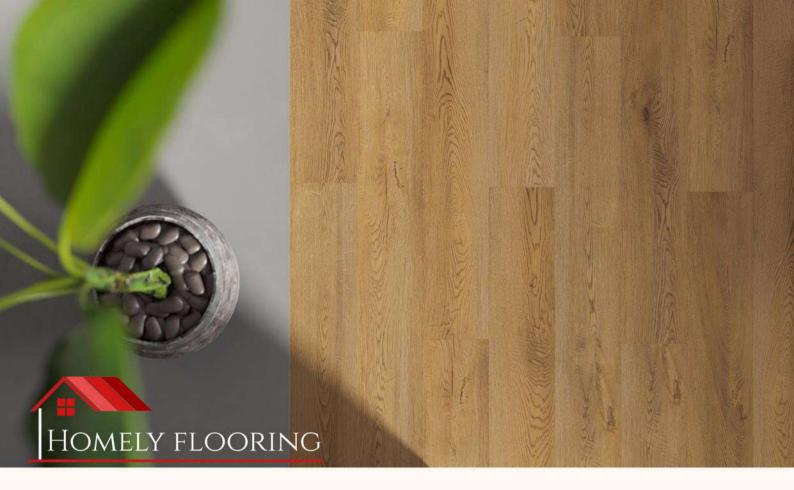

# NATURAL OAK

With darker honey tones and durability, our natural oak flooring is a great hybrid flooring option if you're looking to lighten any space. Want to bring more light into your client's home? Our natural oak flooring may be just what you're after.