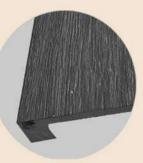

## PREMIUM SPC HYBRID FLOORING

Size - 1218 x 182 x 6.0mm

0.5mm wear layer

1.5mm IXPE underlay

Planks per box - 10pcs

Area per box - 2.21676sqm

homelyflooring.com.au