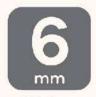

## PREMIUM SPC HYBRID FLOORING

Size - 1218 x 182 x 6.0mm

0.5mm wear layer

1.5mm IXPE underlay

Planks per box - 10pcs

Area per box - 2.21676sqm

homelyflooring.com.au