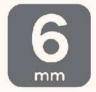

## PREMIUM SPC HYBRID FLOORING

Size - 1218 x 182 x 6.0mm

0.5mm wear layer

1.5mm IXPE underlay

Planks per box - 10pcs

Area per box - 2.21676sqm

homelyflooring.com.au